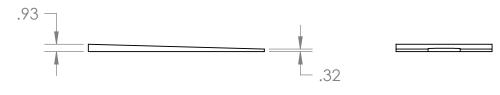

PAD #126009

| NOTES:                                                                                                                                                                                                                                          |             |         | UNLESS OTHERWISE SPECIFIED:                   |                        | NAME  | DATE                |                            | -FORM PLASTICS |              | ICC   |
|-------------------------------------------------------------------------------------------------------------------------------------------------------------------------------------------------------------------------------------------------|-------------|---------|-----------------------------------------------|------------------------|-------|---------------------|----------------------------|----------------|--------------|-------|
| 1. 1/4" DRAINFALL PER<br>FOOT                                                                                                                                                                                                                   |             |         | DIMENSIONS ARE IN INCHES                      | DRAWN                  | K.A.H | 10-16-              | D00-                       | -FORM PL       | ORM PLASTICS |       |
|                                                                                                                                                                                                                                                 |             |         | TOLERANCES:<br>FRACTIONAL±                    | CHECKED                |       | 08                  | 11TLE:<br>24 x 32 LHD NXGN |                |              |       |
| PROPRIETARY AND CONFIDENTIAL<br>THE INFORMATION CONTAINED IN THIS<br>DRAWING IS THE SOLE PROPERTY OF<br>DUOFORM ACQUISITION CORP. ANY<br>REPRODUCTION IN PART OR AS A WHOLE<br>WITHOUT THE WRITTEN PERMISSION OF<br>DUICEDRUM ACQUISITION CORP. |             |         | ANGULAR: MACH ± BEND ±<br>TWO PLACE DECIMAL ± | ENG APPR.              |       |                     |                            |                | (GN          | J TUB |
|                                                                                                                                                                                                                                                 |             |         | THREE PLACE DECIMAL ±                         | MFG APPR.              |       |                     |                            | W/ 1" PAD      |              | 100   |
|                                                                                                                                                                                                                                                 |             |         |                                               | Q.A.                   |       |                     |                            |                |              |       |
|                                                                                                                                                                                                                                                 |             |         | MATERIAL                                      | COMMENTS:<br>TOOL #T96 |       |                     | SIZE DWG. NO.              |                | 1            | REV   |
|                                                                                                                                                                                                                                                 | NEXT ASSY   | USED ON | FINISH                                        | 1002                   |       |                     | A                          | 243250221      |              | A     |
| DUOFORM ACQUISITION CORP IS<br>PROHIBITED.                                                                                                                                                                                                      | APPLICATION |         | DO NOT SCALE DRAWING                          |                        |       | SCALE: 1:12 WEIGHT: |                            | SHEET 2 OF 2   |              |       |
| 5                                                                                                                                                                                                                                               | 4           |         | 3                                             |                        | 2     |                     |                            |                | 1            |       |