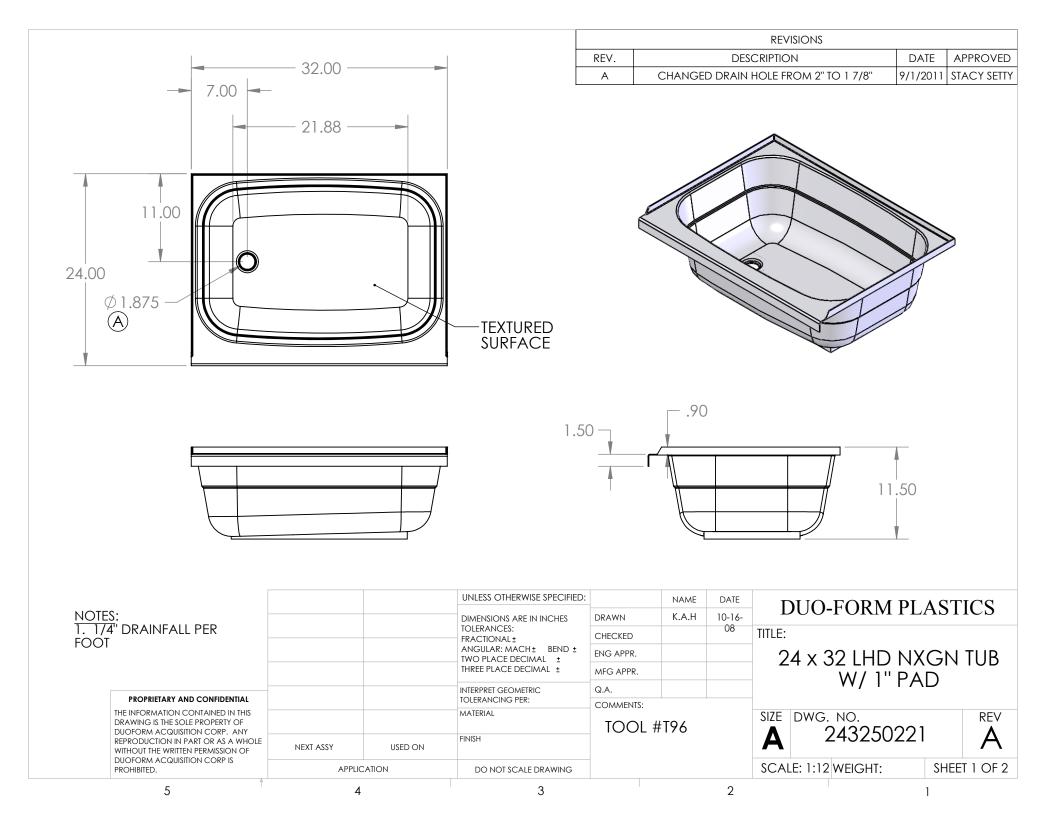

PAD #126009

| NOTES:                                                                                                                                                                                                                                          |             |         | UNLESS OTHERWISE SPECIFIED:                   |                        | NAME  | DATE                |                            | -FORM PLASTICS |              | ICC   |
|-------------------------------------------------------------------------------------------------------------------------------------------------------------------------------------------------------------------------------------------------|-------------|---------|-----------------------------------------------|------------------------|-------|---------------------|----------------------------|----------------|--------------|-------|
| 1. 1/4" DRAINFALL PER<br>FOOT                                                                                                                                                                                                                   |             |         | DIMENSIONS ARE IN INCHES                      | DRAWN                  | K.A.H | 10-16-              | D00-                       | -FORM PL       | ORM PLASTICS |       |
|                                                                                                                                                                                                                                                 |             |         | TOLERANCES:<br>FRACTIONAL±                    | CHECKED                |       | 08                  | 11TLE:<br>24 x 32 LHD NXGN |                |              |       |
| PROPRIETARY AND CONFIDENTIAL<br>THE INFORMATION CONTAINED IN THIS<br>DRAWING IS THE SOLE PROPERTY OF<br>DUOFORM ACQUISITION CORP. ANY<br>REPRODUCTION IN PART OR AS A WHOLE<br>WITHOUT THE WRITTEN PERMISSION OF<br>DUICEDRUM ACQUISITION CORP. |             |         | ANGULAR: MACH ± BEND ±<br>TWO PLACE DECIMAL ± | ENG APPR.              |       |                     |                            |                | (GN          | J TUB |
|                                                                                                                                                                                                                                                 |             |         | THREE PLACE DECIMAL ±                         | MFG APPR.              |       |                     |                            | W/ 1" PAD      |              | 100   |
|                                                                                                                                                                                                                                                 |             |         |                                               | Q.A.                   |       |                     |                            |                |              |       |
|                                                                                                                                                                                                                                                 |             |         | MATERIAL                                      | COMMENTS:<br>TOOL #T96 |       |                     | SIZE DWG. NO.              |                | 1            | REV   |
|                                                                                                                                                                                                                                                 | NEXT ASSY   | USED ON | FINISH                                        | 1002                   |       |                     | A                          | 243250221      |              | A     |
| DUOFORM ACQUISITION CORP IS<br>PROHIBITED.                                                                                                                                                                                                      | APPLICATION |         | DO NOT SCALE DRAWING                          |                        |       | SCALE: 1:12 WEIGHT: |                            | SHEET 2 OF 2   |              |       |
| 5                                                                                                                                                                                                                                               | 4           |         | 3                                             |                        | 2     |                     |                            |                | 1            |       |