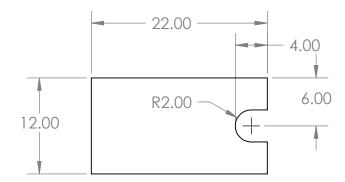

PAD #126009

| NOTES:                                                                                                                                                                                                                                          |             |         | UNLESS OTHERWISE SPECIFIED:                   |                        | NAME  | DATE                |                            | -FORM PLASTICS |              | ICC   |
|-------------------------------------------------------------------------------------------------------------------------------------------------------------------------------------------------------------------------------------------------|-------------|---------|-----------------------------------------------|------------------------|-------|---------------------|----------------------------|----------------|--------------|-------|
| 1. 1/4" DRAINFALL PER<br>FOOT                                                                                                                                                                                                                   |             |         | DIMENSIONS ARE IN INCHES                      | DRAWN                  | K.A.H | 10-16-              | D00-                       | -FORM PL       | ORM PLASTICS |       |
|                                                                                                                                                                                                                                                 |             |         | TOLERANCES:<br>FRACTIONAL±                    | CHECKED                |       | 08                  | 11TLE:<br>24 x 32 LHD NXGN |                |              |       |
| PROPRIETARY AND CONFIDENTIAL<br>THE INFORMATION CONTAINED IN THIS<br>DRAWING IS THE SOLE PROPERTY OF<br>DUOFORM ACQUISITION CORP. ANY<br>REPRODUCTION IN PART OR AS A WHOLE<br>WITHOUT THE WRITTEN PERMISSION OF<br>DUICEDRUM ACQUISITION CORP. |             |         | ANGULAR: MACH ± BEND ±<br>TWO PLACE DECIMAL ± | ENG APPR.              |       |                     |                            |                | (GN          | J TUB |
|                                                                                                                                                                                                                                                 |             |         | THREE PLACE DECIMAL ±                         | MFG APPR.              |       |                     |                            | W/ 1" PAD      |              | 100   |
|                                                                                                                                                                                                                                                 |             |         |                                               | Q.A.                   |       |                     |                            |                |              |       |
|                                                                                                                                                                                                                                                 |             |         | MATERIAL                                      | COMMENTS:<br>TOOL #T96 |       |                     | SIZE DWG. NO.              |                | 1            | REV   |
|                                                                                                                                                                                                                                                 | NEXT ASSY   | USED ON | FINISH                                        | 1002                   |       |                     | A                          | 243250221      |              | A     |
| DUOFORM ACQUISITION CORP IS<br>PROHIBITED.                                                                                                                                                                                                      | APPLICATION |         | DO NOT SCALE DRAWING                          |                        |       | SCALE: 1:12 WEIGHT: |                            | SHEET 2 OF 2   |              |       |
| 5                                                                                                                                                                                                                                               | 4           |         | 3                                             |                        | 2     |                     |                            |                | 1            |       |