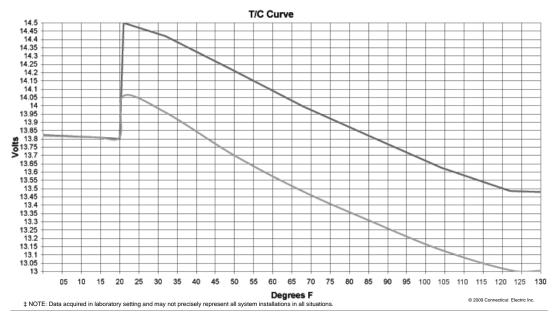

## *TempAssure*

Voltage vs. temperature curves for the Parallax Power Supply®TempAssure™ temperature compensated battery charging system.<sup>‡</sup>

Boost Mode Charge Voltage
Nominal Charge Voltage

#### 5400 Series Specifications

| ITEM<br>DESCRIPTION                                    | AC II<br>VOLTS                                                                                                                                                                                                                 | NPUT<br>WATTS                                                                                                                                                                                                                                                                                                                         | DC OUTP<br>VOLTS                                                                                                                                                                                                                                                                                                                                                                                                                               | UT<br>AMPS                                                                                                                                                                                                                                                                                                                                                                                                                                                                                                                                                                                                                                                                                                                                                                                                                                                                                                                                                                                                                                                                                                                                                                                                                                                                                                                                               | H D                                                                                                                                                                                                                                                                                                                                                                                                                                                                                                                                                                                                                                                                                                                                                                                                                                                                           | IMENSIONS<br>W                                                                                                                                                                                                                                                                                                                                                                                                                                                                                                                                                                                                                                                                                                                                                                                                                                                                                                                              | L                                                                                                                                                                                                                                                                                                                                                                                                                                                                                                                                                                                                                                                                                                                                                                                                                                                           | WEIGHT                                                                                                                                                                                                                                                                                                                                                                                                                                                                                                                                                                                                                                                                                                                                                                                                                                                                                                                                                                           |
|--------------------------------------------------------|--------------------------------------------------------------------------------------------------------------------------------------------------------------------------------------------------------------------------------|---------------------------------------------------------------------------------------------------------------------------------------------------------------------------------------------------------------------------------------------------------------------------------------------------------------------------------------|------------------------------------------------------------------------------------------------------------------------------------------------------------------------------------------------------------------------------------------------------------------------------------------------------------------------------------------------------------------------------------------------------------------------------------------------|----------------------------------------------------------------------------------------------------------------------------------------------------------------------------------------------------------------------------------------------------------------------------------------------------------------------------------------------------------------------------------------------------------------------------------------------------------------------------------------------------------------------------------------------------------------------------------------------------------------------------------------------------------------------------------------------------------------------------------------------------------------------------------------------------------------------------------------------------------------------------------------------------------------------------------------------------------------------------------------------------------------------------------------------------------------------------------------------------------------------------------------------------------------------------------------------------------------------------------------------------------------------------------------------------------------------------------------------------------|-------------------------------------------------------------------------------------------------------------------------------------------------------------------------------------------------------------------------------------------------------------------------------------------------------------------------------------------------------------------------------------------------------------------------------------------------------------------------------------------------------------------------------------------------------------------------------------------------------------------------------------------------------------------------------------------------------------------------------------------------------------------------------------------------------------------------------------------------------------------------------|---------------------------------------------------------------------------------------------------------------------------------------------------------------------------------------------------------------------------------------------------------------------------------------------------------------------------------------------------------------------------------------------------------------------------------------------------------------------------------------------------------------------------------------------------------------------------------------------------------------------------------------------------------------------------------------------------------------------------------------------------------------------------------------------------------------------------------------------------------------------------------------------------------------------------------------------|-------------------------------------------------------------------------------------------------------------------------------------------------------------------------------------------------------------------------------------------------------------------------------------------------------------------------------------------------------------------------------------------------------------------------------------------------------------------------------------------------------------------------------------------------------------------------------------------------------------------------------------------------------------------------------------------------------------------------------------------------------------------------------------------------------------------------------------------------------------|----------------------------------------------------------------------------------------------------------------------------------------------------------------------------------------------------------------------------------------------------------------------------------------------------------------------------------------------------------------------------------------------------------------------------------------------------------------------------------------------------------------------------------------------------------------------------------------------------------------------------------------------------------------------------------------------------------------------------------------------------------------------------------------------------------------------------------------------------------------------------------------------------------------------------------------------------------------------------------|
| 65 AMP CONVERTER CHARGER                               | 105-130<br>60Hz                                                                                                                                                                                                                | 1090                                                                                                                                                                                                                                                                                                                                  | 13.85 MAX @ No Load<br>13.2 MIN @ Full Load                                                                                                                                                                                                                                                                                                                                                                                                    | 65                                                                                                                                                                                                                                                                                                                                                                                                                                                                                                                                                                                                                                                                                                                                                                                                                                                                                                                                                                                                                                                                                                                                                                                                                                                                                                                                                       | 3-5/8"                                                                                                                                                                                                                                                                                                                                                                                                                                                                                                                                                                                                                                                                                                                                                                                                                                                                        | 8-3/8"                                                                                                                                                                                                                                                                                                                                                                                                                                                                                                                                                                                                                                                                                                                                                                                                                                                                                                                                      | 11"                                                                                                                                                                                                                                                                                                                                                                                                                                                                                                                                                                                                                                                                                                                                                                                                                                                         | 7.75 lbs.                                                                                                                                                                                                                                                                                                                                                                                                                                                                                                                                                                                                                                                                                                                                                                                                                                                                                                                                                                        |
| 65 AMP CONVERTER CHARGER WITH TEMPERATURE COMPENSATION | 105-130<br>60Hz                                                                                                                                                                                                                | 1090                                                                                                                                                                                                                                                                                                                                  | SEE T/C Curve<br>Chart Above                                                                                                                                                                                                                                                                                                                                                                                                                   | 65                                                                                                                                                                                                                                                                                                                                                                                                                                                                                                                                                                                                                                                                                                                                                                                                                                                                                                                                                                                                                                                                                                                                                                                                                                                                                                                                                       | 3-5/8"                                                                                                                                                                                                                                                                                                                                                                                                                                                                                                                                                                                                                                                                                                                                                                                                                                                                        | 8-3/8"                                                                                                                                                                                                                                                                                                                                                                                                                                                                                                                                                                                                                                                                                                                                                                                                                                                                                                                                      | 11"                                                                                                                                                                                                                                                                                                                                                                                                                                                                                                                                                                                                                                                                                                                                                                                                                                                         | 7.75 lbs.                                                                                                                                                                                                                                                                                                                                                                                                                                                                                                                                                                                                                                                                                                                                                                                                                                                                                                                                                                        |
| 75 AMP CONVERTER CHARGER                               | 105-130<br>60Hz                                                                                                                                                                                                                | 1260                                                                                                                                                                                                                                                                                                                                  | 13.85 MAX @ No Load<br>13.2 MIN @ Full Load                                                                                                                                                                                                                                                                                                                                                                                                    | 75                                                                                                                                                                                                                                                                                                                                                                                                                                                                                                                                                                                                                                                                                                                                                                                                                                                                                                                                                                                                                                                                                                                                                                                                                                                                                                                                                       | 3-5/8"                                                                                                                                                                                                                                                                                                                                                                                                                                                                                                                                                                                                                                                                                                                                                                                                                                                                        | 8-3/8"                                                                                                                                                                                                                                                                                                                                                                                                                                                                                                                                                                                                                                                                                                                                                                                                                                                                                                                                      | 11"                                                                                                                                                                                                                                                                                                                                                                                                                                                                                                                                                                                                                                                                                                                                                                                                                                                         | 7.75 lbs.                                                                                                                                                                                                                                                                                                                                                                                                                                                                                                                                                                                                                                                                                                                                                                                                                                                                                                                                                                        |
| 75 AMP CONVERTER CHARGER WITH TEMPERATURE COMPENSATION | 105-130<br>60Hz                                                                                                                                                                                                                | 1260                                                                                                                                                                                                                                                                                                                                  | SEE T/C Curve<br>Chart Above                                                                                                                                                                                                                                                                                                                                                                                                                   | 75                                                                                                                                                                                                                                                                                                                                                                                                                                                                                                                                                                                                                                                                                                                                                                                                                                                                                                                                                                                                                                                                                                                                                                                                                                                                                                                                                       | 3-5/8"                                                                                                                                                                                                                                                                                                                                                                                                                                                                                                                                                                                                                                                                                                                                                                                                                                                                        | 8-3/8"                                                                                                                                                                                                                                                                                                                                                                                                                                                                                                                                                                                                                                                                                                                                                                                                                                                                                                                                      | 11"                                                                                                                                                                                                                                                                                                                                                                                                                                                                                                                                                                                                                                                                                                                                                                                                                                                         | 7.75 lbs.                                                                                                                                                                                                                                                                                                                                                                                                                                                                                                                                                                                                                                                                                                                                                                                                                                                                                                                                                                        |
| 90 AMP CONVERTER CHARGER                               | 105-130<br>60Hz                                                                                                                                                                                                                | 1600                                                                                                                                                                                                                                                                                                                                  | 13.85 MAX @ No Load<br>13.2 MIN @ Full Load                                                                                                                                                                                                                                                                                                                                                                                                    | 90                                                                                                                                                                                                                                                                                                                                                                                                                                                                                                                                                                                                                                                                                                                                                                                                                                                                                                                                                                                                                                                                                                                                                                                                                                                                                                                                                       | 3-3/4"                                                                                                                                                                                                                                                                                                                                                                                                                                                                                                                                                                                                                                                                                                                                                                                                                                                                        | 11"                                                                                                                                                                                                                                                                                                                                                                                                                                                                                                                                                                                                                                                                                                                                                                                                                                                                                                                                         | 11"                                                                                                                                                                                                                                                                                                                                                                                                                                                                                                                                                                                                                                                                                                                                                                                                                                                         | 9.25 lbs.                                                                                                                                                                                                                                                                                                                                                                                                                                                                                                                                                                                                                                                                                                                                                                                                                                                                                                                                                                        |
| 90 AMP CONVERTER CHARGER WITH TEMPERATURE COMPENSATION | 105-130<br>60Hz                                                                                                                                                                                                                | 1600                                                                                                                                                                                                                                                                                                                                  | SEE T/C Curve<br>Chart Above                                                                                                                                                                                                                                                                                                                                                                                                                   | 90                                                                                                                                                                                                                                                                                                                                                                                                                                                                                                                                                                                                                                                                                                                                                                                                                                                                                                                                                                                                                                                                                                                                                                                                                                                                                                                                                       | 3-3/4"                                                                                                                                                                                                                                                                                                                                                                                                                                                                                                                                                                                                                                                                                                                                                                                                                                                                        | 11"                                                                                                                                                                                                                                                                                                                                                                                                                                                                                                                                                                                                                                                                                                                                                                                                                                                                                                                                         | 11"                                                                                                                                                                                                                                                                                                                                                                                                                                                                                                                                                                                                                                                                                                                                                                                                                                                         | 9.25 lbs.                                                                                                                                                                                                                                                                                                                                                                                                                                                                                                                                                                                                                                                                                                                                                                                                                                                                                                                                                                        |
|                                                        | DESCRIPTION  65 AMP CONVERTER CHARGER 65 AMP CONVERTER CHARGER WITH TEMPERATURE COMPENSATION 75 AMP CONVERTER CHARGER 75 AMP CONVERTER CHARGER WITH TEMPERATURE COMPENSATION 90 AMP CONVERTER CHARGER 90 AMP CONVERTER CHARGER | DESCRIPTION  65 AMP CONVERTER CHARGER 65 AMP CONVERTER CHARGER 65 AMP CONVERTER CHARGER WITH TEMPERATURE COMPENSATION 60 Hz 75 AMP CONVERTER CHARGER 75 AMP CONVERTER CHARGER WITH TEMPERATURE COMPENSATION 90 AMP CONVERTER CHARGER 90 AMP CONVERTER CHARGER 90 AMP CONVERTER CHARGER 105-130 60 Hz 90 AMP CONVERTER CHARGER 105-130 | DESCRIPTION         VOLTS         WATTS           65 AMP CONVERTER CHARGER         105-130 60Hz 1090         1090           65 AMP CONVERTER CHARGER WITH TEMPERATURE COMPENSATION 60Hz         105-130 60Hz 1260         1260           75 AMP CONVERTER CHARGER WITH TEMPERATURE COMPENSATION 60Hz         105-130 60Hz 1260         1260           90 AMP CONVERTER CHARGER 90 AMP CONVERTER CHARGER 105-130 60Hz         1600         1600 | DESCRIPTION  VOLTS  WATTS  VOLTS  65 AMP CONVERTER CHARGER  65 AMP CONVERTER CHARGER  66 AMP CONVERTER CHARGER  WITH TEMPERATURE COMPENSATION  75 AMP CONVERTER CHARGER  60Hz  105-130  60Hz  1090  SEE T/C Curve Chart Above  105-130  75 AMP CONVERTER CHARGER  60Hz  105-130  60Hz  1260  13.85 MAX @ No Load 13.2 MIN @ Full Load  13.2 MIN @ Full Load  13.2 MIN @ Full Load  13.2 MIN @ Full Load  13.3 MIN @ Full Load  13.4 MIN @ Full Load  13.5 MAX @ No Load 13.2 MIN @ Full Load  105-130  105-130  105-130  105-130  105-130  105-130  105-130  105-130  105-130  105-130  105-130  105-130  105-130  105-130  105-130  105-130  105-130  105-130  105-130  105-130  105-130  105-130  105-130  105-130  105-130  105-130  105-130  105-130  105-130  105-130  105-130  105-130  105-130  105-130  105-130  105-130  105-130  105-130  105-130  105-130  105-130  105-130  105-130  105-130  105-130  105-130  105-130  105-130  105-130  105-130  105-130  105-130  105-130  105-130  105-130  105-130  105-130  105-130  105-130  105-130  105-130  105-130  105-130  105-130  105-130  105-130  105-130  105-130  105-130  105-130  105-130  105-130  105-130  105-130  105-130  105-130  105-130  105-130  105-130  105-130  105-130  105-130  105-130  105-130  105-130  105-130  105-130  105-130  105-130  105-130  105-130  105-130 | DESCRIPTION         VOLTS         WATTS         VOLTS         AMPS           65 AMP CONVERTER CHARGER         105-130 60Hz         1090 13.85 MAX @ No Load 13.2 MIN @ Full Load         65           65 AMP CONVERTER CHARGER WITH TEMPERATURE COMPENSATION         105-130 60Hz         1090 SEE T/C Curve Chart Above         65           75 AMP CONVERTER CHARGER TOS-130 WITH TEMPERATURE COMPENSATION         105-130 60Hz         1260 13.85 MAX @ No Load 13.2 MIN @ Full Load         75           90 AMP CONVERTER CHARGER GOHZ         105-130 60Hz         1260 13.85 MAX @ No Load 13.2 MIN @ Full Load         90           90 AMP CONVERTER CHARGER GOHZ         105-130 60Hz         1600 13.85 MAX @ No Load 13.2 MIN @ Full Load         90           90 AMP CONVERTER CHARGER         105-130 60Hz         1600 SEE T/C Curve 90         SEE T/C Curve 90 | DESCRIPTION         VOLTS         WATTS         VOLTS         AMPS         H           65 AMP CONVERTER CHARGER         105-130 60Hz         1090 13.85 MAX @ No Load 13.2 MIN @ Full Load         65         3-5/8"           65 AMP CONVERTER CHARGER WITH TEMPERATURE COMPENSATION         105-130 60Hz         1090 SEE T/C Curve Chart Above         65         3-5/8"           75 AMP CONVERTER CHARGER OHZ         105-130 60Hz         1260 13.85 MAX @ No Load 13.2 MIN @ Full Load         75         3-5/8"           75 AMP CONVERTER CHARGER WITH TEMPERATURE COMPENSATION OHZ         105-130 60Hz         1260 SEE T/C Curve Chart Above         75         3-5/8"           90 AMP CONVERTER CHARGER OHZ         105-130 60Hz         1600 13.85 MAX @ No Load 13.2 MIN @ Full Load         90         3-3/4"           90 AMP CONVERTER CHARGER         105-130 60Hz         1600 SEE T/C Curve         90         3-3/4" | DESCRIPTION         VOLTS         WATTS         VOLTS         AMPS         H         W           65 AMP CONVERTER CHARGER         105-130 60Hz         1090 13.85 MAX @ No Load 13.2 MIN @ Full Load         65         3-5/8" 8-3/8"           65 AMP CONVERTER CHARGER WITH TEMPERATURE COMPENSATION 60Hz         105-130 60Hz         1090 SEE T/C Curve Chart Above         65         3-5/8" 8-3/8"           75 AMP CONVERTER CHARGER OHZ         105-130 60Hz         1260 13.85 MAX @ No Load 13.2 MIN @ Full Load         75         3-5/8" 8-3/8"           90 AMP CONVERTER CHARGER OHZ         105-130 60Hz         1260 13.85 MAX @ No Load 13.2 MIN @ Full Load         90         3-3/4" 11"           90 AMP CONVERTER CHARGER OHZ         105-130 60Hz         1600 13.85 MAX @ No Load 13.2 MIN @ Full Load         90         3-3/4" 11" | DESCRIPTION         VOLTS         WATTS         VOLTS         AMPS         H         W         L           65 AMP CONVERTER CHARGER         105-130 60Hz         1090 13.85 MAX @ No Load 13.2 MIN @ Full Load         65         3-5/8" 8-3/8" 11"           65 AMP CONVERTER CHARGER WITH TEMPERATURE COMPENSATION 60Hz         1090 SEE T/C Curve Chart Above         65         3-5/8" 8-3/8" 11"           75 AMP CONVERTER CHARGER 60Hz         105-130 60Hz         1260 13.85 MAX @ No Load 13.2 MIN @ Full Load         75         3-5/8" 8-3/8" 11"           75 AMP CONVERTER CHARGER WITH TEMPERATURE COMPENSATION 60Hz         1260 SEE T/C Curve Chart Above         75         3-5/8" 8-3/8" 11"           90 AMP CONVERTER CHARGER 60Hz         105-130 60Hz         1600 13.85 MAX @ No Load 13.2 MIN @ Full Load         90         3-3/4" 11" 11"           90 AMP CONVERTER CHARGER 105-130         1600 SEE T/C Curve 90         3-3/4" 11" 11"         11" |