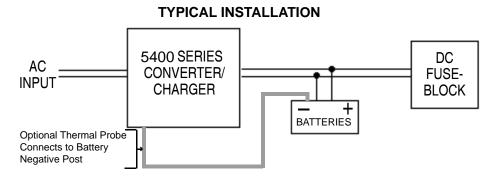

A division of Connecticut Electric, Inc.

The 5400 Series of converters is part of the Paramode family of products and are compatible with accessories such as the TempAssure module.