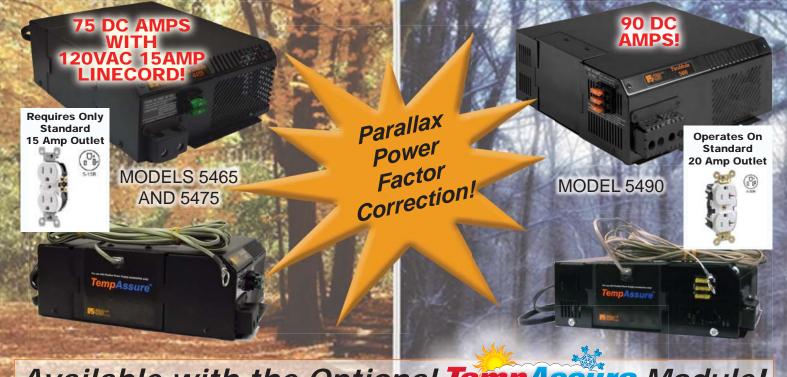

### 5400 Series 65, 75, and 90 Amp Deckmount Converters

The 5400 Series of deckmount converters feature active power factor correction which makes better use of incoming power. This allows operation of our 65 & 75ADC converters on a 15 amp receptacle and our 90ADC unit operates on a standard 20 amp receptacle!

Available with the Optional TempAssure Module! Advanced Battery Charging in Any Season or Environment!

### The 5400 Series

- Modular Design
- Active Power Factor Correction
- Filtered High Amperage DC Outputs of 65, 75 & 90 Amps
- Steel Enclosure With Durable Powder Coat Paint Finish

These products have been tested and meet or exceed the UL requirements for RV converter products in North America as per UL STD.

ACTIVE
POWER FACTOR
CORRECTION
ALLOWS FOR
BETTER USE OF
AVAILABLE POWER!