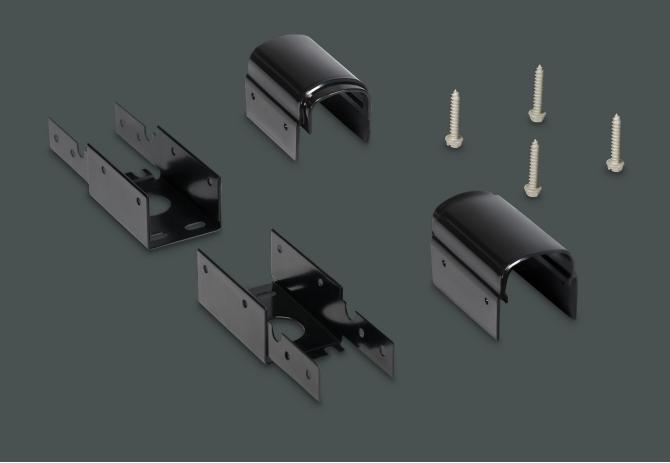

# POWER AWNING EXTENSION KIT

When a problematic awning fails, it fails the customer. Their trip is delayed, and they aren't spending their precious time at camp, with loved ones. And when rigs end up in service bays for extended timeframes, because service managers are stuck searching for replacement awnings, everyone is frustrated with the situation. Dometic's Power Awning Extension Kit allows service managers to convert Lippert awnings to readily available, and more reliable Dometic awnings, without the concern of remaining sidewall holes.

# **Benefits with Dometic's Power Awning Extension Kit:**

- Allows for the use of reliable and readily available, high-quality Dometic awnings
- Maintain the integrity of the RV's sidewall
- Ship in exclusive protective tank packaging
- Less time in the service bay means more time at camp!

### **Specifications**

| GENERAL                | <b>Model</b> 3318172.000B White    |
|------------------------|------------------------------------|
|                        | 3318172.000U Black                 |
|                        | <b>SKU</b> #9610004853 White       |
|                        | #9610004852 Black                  |
| SIZE AND WEIGHT        | Width 2.1"                         |
|                        | Height 3.5"                        |
|                        | Depth 4"                           |
|                        | Weight (approx.) 3 lbs             |
| PUBLICATION MODEL NAME | Dometic Power Awning Extension Kit |
| PUBLICATION MODEL NAME | Dometic Power Awning Extens        |