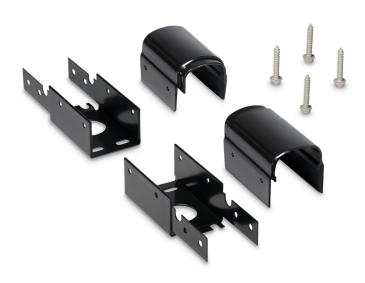

# POWER AWNING EXTENSION KIT

When a problematic awning fails, it fails the customer. Their trip is delayed, and they aren't spending their precious time at camp, with loved ones. And when rigs end up in service bays for extended timeframes, because service managers are stuck searching for replacement awnings, everyone is frustrated with the situation. Dometic's Power Awning Extension Kit allows service managers to convert Lippert awnings to readily available, and more reliable Dometic awnings, without the concern of remaining sidewall holes.

# **Benefits with Dometic's Power Awning Extension Kit:**

- Allows for the use of reliable and readily available, high-quality Dometic awnings
- Maintain the integrity of the RV's sidewall
- Ship in exclusive protective tank packaging
- Less time in the service bay means more time at camp!

### **Specifications**

| GENERAL                | <b>Model</b> 3318172.000B White    |
|------------------------|------------------------------------|
|                        | 3318172.000U Black                 |
|                        | <b>SKU</b> #9610004853 White       |
|                        | #9610004852 Black                  |
| SIZE AND WEIGHT        | Width 2.1"                         |
|                        | Height 3.5"                        |
|                        | Depth 4"                           |
|                        | Weight (approx.) 3 lbs             |
| PUBLICATION MODEL NAME | Dometic Power Awning Extension Kit |
| PUBLICATION MODEL NAME | Dometic Power Awning Extens        |