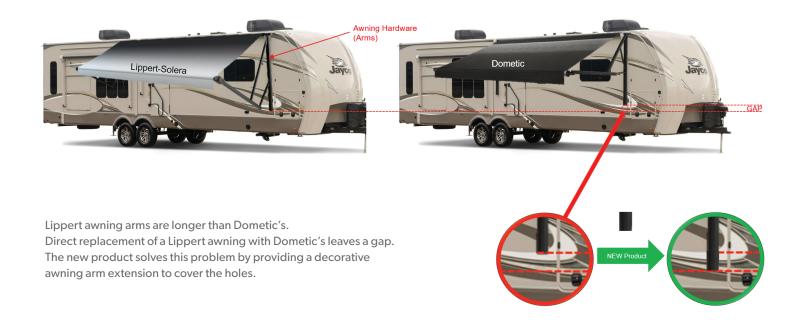

# POWER AWNING EXTENSION KIT

When a problematic awning fails, it fails the customer. Their trip is delayed, and they aren't spending their precious time at camp, with loved ones. And when rigs end up in service bays for extended timeframes, because service managers are stuck searching for replacement awnings, everyone is frustrated with the situation. Dometic's Power Awning Extension Kit allows service managers to convert Lippert awnings to readily available, and more reliable Dometic awnings, without the concern of remaining sidewall holes.

**Refined Camping Experience:** Replace a failed awning with a trusted Dometic awning, for many more years of comfortable campground relaxation.

**Preserve A Polished Look:** Cover the holes left in the sidewall from a previous brand, while maintaining the integrity of the RV's sidewall.

Make Set-Up A Breeze: Extend a Dometic awning more easily and faster than other brands, focusing on more relaxation at camp with loved ones. **Keep On Camping:** Less time for awning repairs in the shop means more time in the great outdoors!