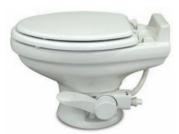

## 320 CERAMIC BOWL GRAVITY-FLUSH TOILET

## Lasting home-like comfort and style

## Low Flush Technology At Its Most Elegant

- New elongated bowl and full-size wood seat with residential height for home-like comfort
- High-gloss ceramic construction is stainand scratch-proof for long-lasting durability
- Anti-splash rim keeps water in bowl, conceals rinse jets
- Extreme low flush technology uses as little as 1 pint/0.5 liter per flush
- One-way, ergonomic foot pedal easy to use – press partially to add water; press fully to flush
- Two-bolt installation with quick access water connection
- · Easy serviceability with modular components
- · Dometic Two-Year Protection Plus Warranty