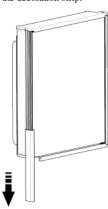

TO MOUNT THE DOOR PANEL, FOLLOW THESE STEPS:

- 1. Open the door 90 degrees.
  - 2. Remove the decoration strip.

3. Insert the door panel's edges into the grooves of the door frame. Push the panel sideways until the edge of the panel is fitted into the opposite side groove.