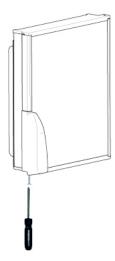

4. Put back the decoration strip. Slide or snap into place.

5. Slide the handle into place. Make sure to fit the parts together, slot into the slot, as shown in the illustration below.

6. Attach the handle with a screw.