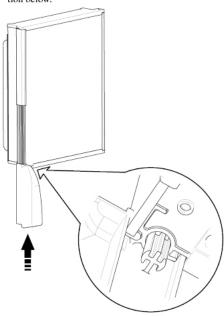

TO MOUNT THE DOOR PANEL, FOLLOW THESE STEPS:

- 1. Open the door 90 degrees.
  - 2. Remove the decoration strip.

3. Insert the door panel's edges into the grooves of the door frame. Push the panel sideways until the edge of the panel is fitted into the opposite side groove.

4. Put back the decoration strip. Slide or snap into place.

5. Slide the handle into place. Make sure to fit the parts together, slot into the slot, as shown in the illustration below.

6. Attach the handle with a screw.