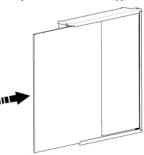

TO MOUNT THE DOOR PANEL, FOLLOW THESE STEPS:

- 1. Open the door 90 degrees.
  - 2. Remove the decoration strip.

3. Insert the door panel's edges into the grooves of the door frame. Push the panel sideways until the edge of the panel is fitted into the opposite side groove.