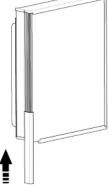

4. Put back the decoration strip. Slide or snap into place.

5. Slide the handle into place. Make sure to fit the parts together, slot into the slot, as shown in the illustration below.

6. Attach the handle with a screw.