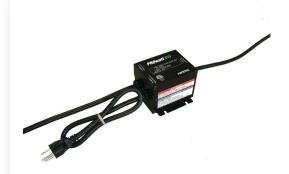

## PROWATT INLINE TRANSFER RELAY

- Easy to mount 15A Inline Transfer Relay that provides switching between shorepower and inverter AC source.
- Comes with a power plug for convenient connection to the inverter GFCI and a hardwire cord for the AC input and output interface

PART #: 808-0915