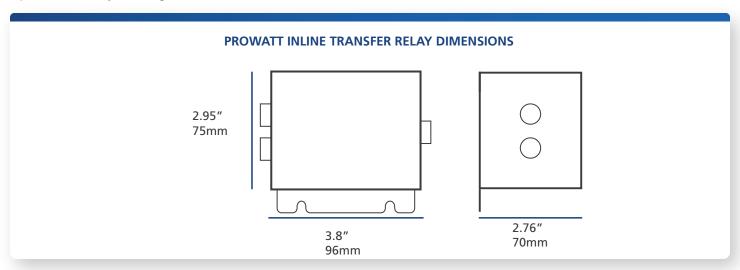

## **GENERAL SPECIFICATIONS**

| Dimensions (L x W x H) | 3.8 × 2.95 × 2.76in (96 × 75 × 70mm) |
|------------------------|--------------------------------------|
| Weight                 | 1.4lb (0.64kg)                       |