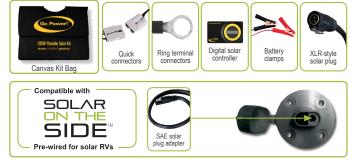

## Accessories included:

| SOLAR PANEL SPECIFICATIONS          |                      |
|-------------------------------------|----------------------|
| Output Power                        | 100W                 |
| Rated Current                       | 5.06A                |
| Rated Voltage                       | 19.8V                |
| Dimensions of panel folded (closed) | 21.1 x 23.8 x 1.8 in |
| Dimensions of panel open (open)     | 21.1 x 47.6 x 1 in   |
| Weight of kit                       | 8.4lbs (4kg)         |

Ideal for tent trailers, camper vans, and RV's with minimal storage. Starter kits comes with all you'll need to charge your batteries, including a 30-amp charge controller, cables, and an array of connection options.

#### **FEATURES:**

- Sets up in minutes simply unfold and connect battery clamps to battery
- Built-in USB charging in the rugged plastic handles
- · Magnetic closures keeps panels protected in transit
- Place in the sun, park in the shade, includes 12' of cable
- Built-in 30-amp PWM lithium capable Solar Controller prevents batteries from overcharging
- Easy-deploy folding legs
- Maintenance free and no installation or mounting required
- Folds into carrying case for easy transport
- 2 year solar panel warranty

Each kit features adjustable folding legs and quick-connect ends to expand your existing DuraLite kit or plug it into your portable power station. Also included is a canvas kit bag to keep your accessories organized.