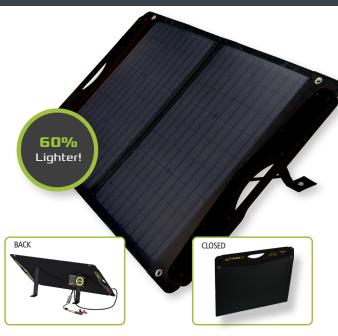

## DURALITE PORTABLE

UP TO 60% LIGHTER THAN TRADITIONAL PORTABLE KITS. EXPANDABLE UP TO 300-WATTS.

#### **GP-DURALITE-100 SOLAR KIT**

Truly portable all-in-one solar charging. Lightweight and easy to use, these portable solar kits are perfect for powering weekend getaways. DuraLite solar kits feature integrated kickstands and rigid plastic handles with built-in USB chargers, and convenient magnetic closures.

#### **FEATURES:**

- Sets up in minutes simply unfold and connect battery clamps to battery
- Built-in USB charging in the rugged plastic handles
- · Magnetic closures keeps panels protected in transit
- Place in the sun, park in the shade, includes 12' of cable
- Built-in 30-amp PWM lithium capable Solar Controller prevents batteries from overcharging
- Easy-deploy folding legs
- Maintenance free and no installation or mounting required
- Folds into carrying case for easy transport
- 2 year solar panel warranty