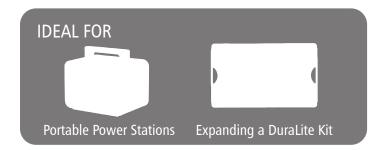

#### **DURALITE EXPANSION KIT (100W)**

Ideal for portable power stations and expanding your existing DuraLite kit, or recharging portable power stations. These kits feature integrated kickstands and rigid plastic handles with built-in USB chargers, and convenient magnetic closures.

This kit is meant to expand an existing DuraLite Kit or for use with a Portable Power Station with an internal solar controller. Refer to manufacturer specs to confirm if your power station has an internal solar controller.