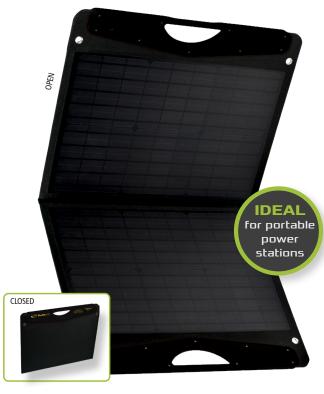

#### **DURALITE EXPANSION KIT (100W)**

Ideal for portable power stations and expanding your existing DuraLite kit, or recharging portable power stations. These kits feature integrated kickstands and rigid plastic handles with built-in USB chargers, and convenient magnetic closures.

#### **FEATURES:**

- Ideal for use with Portable Power Stations
- Sets up in minutes no installation required
- High-efficiency, monocrystalline cells
- Two quick connection options:
  - 8mm DC Barrel Connector
  - Solar Power Pole Connector
- Folds into canvas kit bag for easy storage
- Easy-deploy folding legs
- 2-year limited warranty