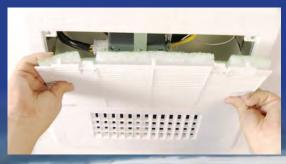

## **EASY TO INSTALL**

Remove your AC filter grille, replace the old filter with your RV Air filter **GREEN SIDE UP** and reinstall the grille on your AC unit.

18-5203 AC 101G COLEMAN OEM SURE CUT MERV-6 AC FILTER UPC#: 00861211000407