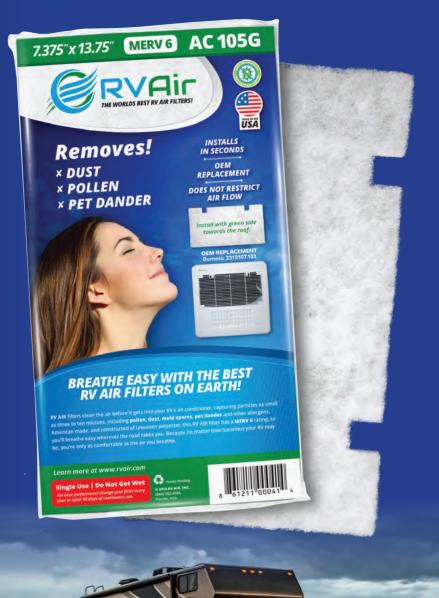

## No matter where the road takes you, breathe easy with a MERV 6 AC filter by RV Air!

**UNITS: 1 PER PACKAGE** 

Height: 13.5" Length: 6" Width: .75" Net Wt.: 0.075lbs

18-5204 AC 105G Dometic OEM Sure Cut MERV-6 AC Fltr

UPC#:

00861211000414

**UNITS: 1 PER PACKAGE** 

Height: 13.75" Length:

7.375" Width: .75" Net Wt.: 0.0875lbs

- MERV 6 RATING (RV INDUSTRY FIRST)
- ANTIMICROBIAL UNWOVEN POLYESTER
- TACKIFIED FIBER LAYERS
- REMOVES DUST, POLLEN & PET DANDER
- DOES NOT RESTRICT AIRFLOW
- INSTALLS IN SECONDS
- KEEPS AC UNITS CLEAN
- MADE IN THE USA and 100% RECYCLABLE