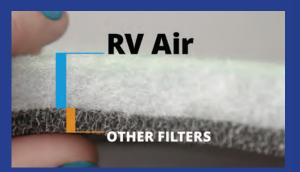

## A BETTER FILTER

When it comes to standard RV AC filters—they stink! They do very little to stop dust, and don't filter allergens or other air pollutants. RV Air filters are made from an unwoven, antimicrobial polyester that stop airborne particles as small as 3 to 10 microns. This cleans the air in your RV better than ever before.