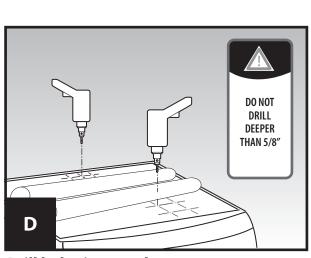

## **SK03 STACK KIT MOUNTING INSTRUCTIONS AND PATTERN**

FOR USE WITH TVM63X OR DV6400X 110V ELECTRIC DRYER & ARWXF129W OR WFL1300XD FRONT-LOADING WASHER

**7**x

3x

Remove dryer kick-plate

Use pattern to mark drill hole positions on washer top

Recess

Rear of washer top

(Side view)

Align template to rear edge of recess

Drill holes into washer top

Secure brackets to washer top

Insert rear bracket into dryer

Secure front bracket to dryer