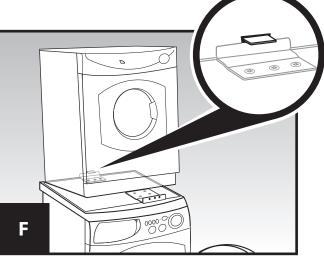

Recess

Rear of washer top

(Side view)

Align template to rear edge of recess

Drill holes into washer top

Secure brackets to washer top

Insert rear bracket into dryer

Secure front bracket to dryer