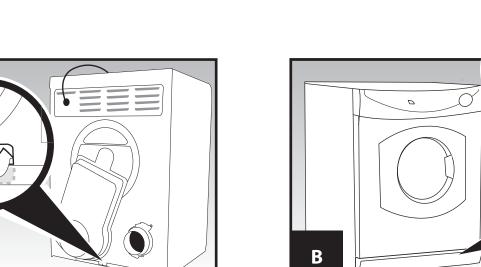

## **SK03 STACK KIT MOUNTING INSTRUCTIONS AND PATTERN**

FOR USE WITH TVM63X OR DV6400X 110V ELECTRIC DRYER & ARWXF129W OR WFL1300XD FRONT-LOADING WASHER

**7**x

3x

Remove dryer kick-plate

Use pattern to mark drill hole positions on washer top

Reinstall dryer kick-plate

3/32"

**DRILL BIT NOT** 

INCLUDED

© Copyright 2020, Westland Sales 15650 SE 102nd Ave. Clackamas, OR 1-800-356-0766 www.westlandsales.com

**USE ONLY SCREWS FROM KIT**