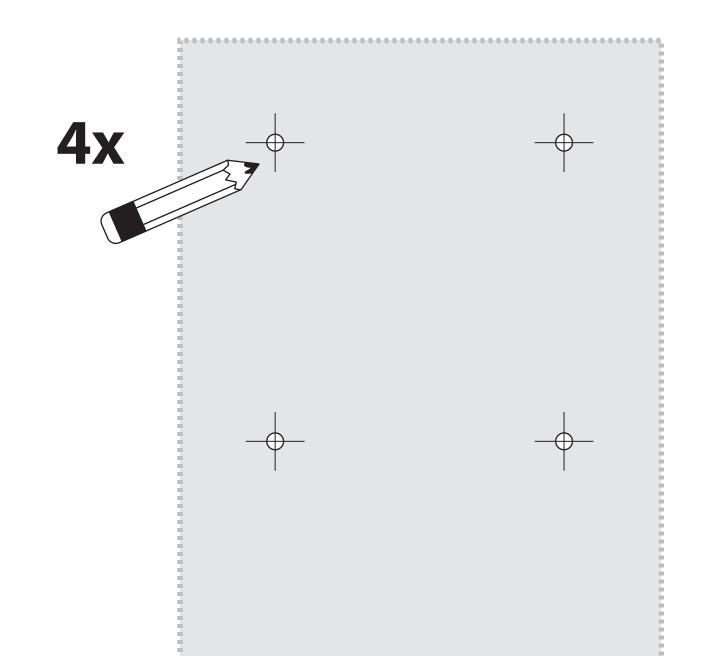

## **SK03 STACK KIT MOUNTING INSTRUCTIONS AND PATTERN**

FOR USE WITH TVM63X OR DV6400X 110V ELECTRIC DRYER & ARWXF129W OR WFL1300XD FRONT-LOADING WASHER

**7**x

3x

Remove dryer kick-plate

Use pattern to mark drill hole positions on washer top