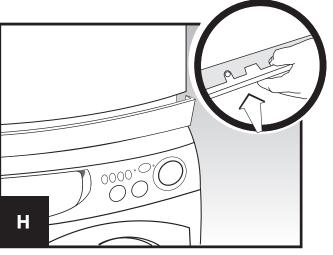

## **SK03 STACK KIT MOUNTING INSTRUCTIONS AND PATTERN**

FOR USE WITH TVM63X OR DV6400X 110V ELECTRIC DRYER & ARWXF129W OR WFL1300XD FRONT-LOADING WASHER

**7**x

3x

Remove dryer kick-plate

Use pattern to mark drill hole positions on washer top

Recess

Rear of washer top

(Side view)

Align template to rear edge of recess

Drill holes into washer top

Secure brackets to washer top

Insert rear bracket into dryer

Secure front bracket to dryer