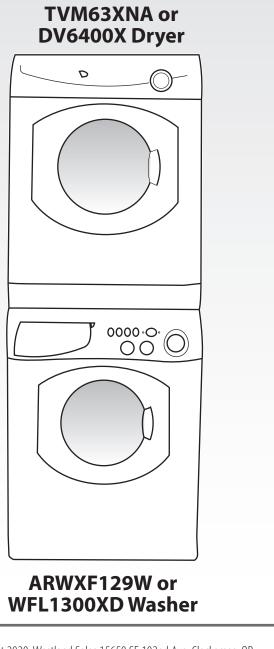

## **SK03 STACK KIT MOUNTING INSTRUCTIONS AND PATTERN**

FOR USE WITH TVM63X OR DV6400X 110V ELECTRIC DRYER & ARWXF129W OR WFL1300XD FRONT-LOADING WASHER

**7**x

3x

Remove dryer kick-plate

Use pattern to mark drill hole positions on washer top