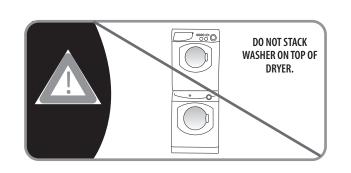

## **SK03 STACK KIT MOUNTING INSTRUCTIONS AND PATTERN**

FOR USE WITH TVM63X OR DV6400X 110V ELECTRIC DRYER & ARWXF129W OR WFL1300XD FRONT-LOADING WASHER

**7**x

3x









Remove dryer kick-plate



Use pattern to mark drill hole positions on washer top



Recess

Rear of washer top

(Side view)

Align template to rear edge of recess

Drill holes into washer top



Secure brackets to washer top



Insert rear bracket into dryer



Secure front bracket to dryer



Reinstall dryer kick-plate



3/32"

**DRILL BIT NOT** 

INCLUDED

© Copyright 2020, Westland Sales 15650 SE 102nd Ave. Clackamas, OR 1-800-356-0766 www.westlandsales.com











**USE ONLY SCREWS FROM KIT**