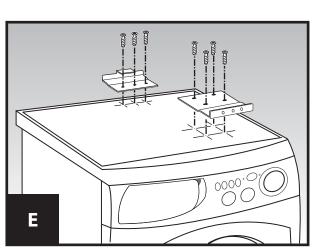

Recess

Rear of washer top

(Side view)

Align template to rear edge of recess

Drill holes into washer top

Secure brackets to washer top

Insert rear bracket into dryer

Secure front bracket to dryer