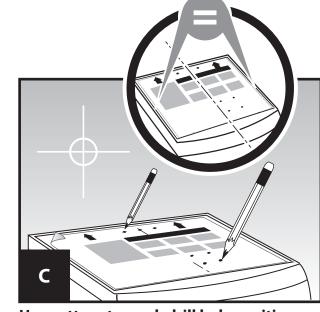

## **SK03 STACK KIT MOUNTING INSTRUCTIONS AND PATTERN**

FOR USE WITH TVM63X OR DV6400X 110V ELECTRIC DRYER & ARWXF129W OR WFL1300XD FRONT-LOADING WASHER

**7**x

3x

Remove dryer kick-plate

Use pattern to mark drill hole positions on washer top

Recess

Rear of washer top

(Side view)

Align template to rear edge of recess

Drill holes into washer top

Secure brackets to washer top

Insert rear bracket into dryer

Secure front bracket to dryer