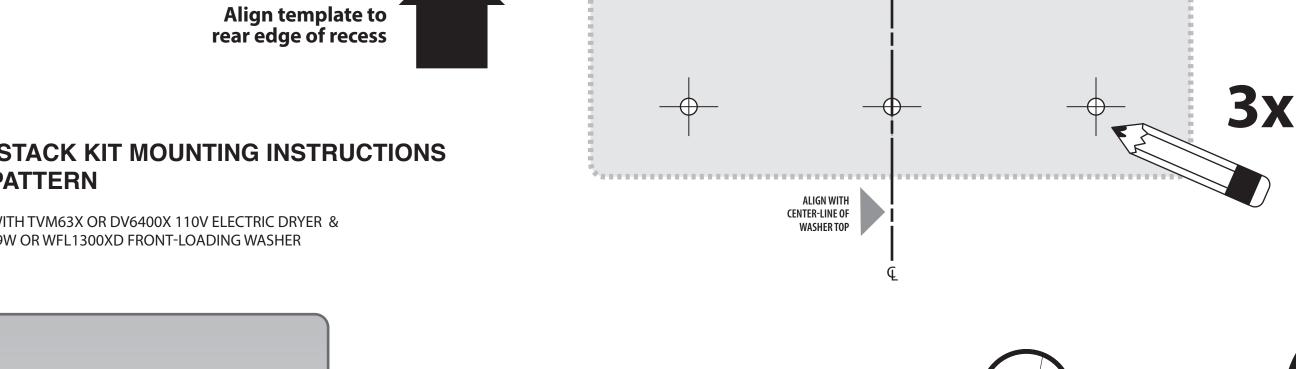

## **SK03 STACK KIT MOUNTING INSTRUCTIONS AND PATTERN**

FOR USE WITH TVM63X OR DV6400X 110V ELECTRIC DRYER & ARWXF129W OR WFL1300XD FRONT-LOADING WASHER

**7**x

3x

Remove dryer kick-plate

Use pattern to mark drill hole positions on washer top

Recess

Rear of washer top

(Side view)

Align template to rear edge of recess

Drill holes into washer top

Secure brackets to washer top

Insert rear bracket into dryer

Secure front bracket to dryer