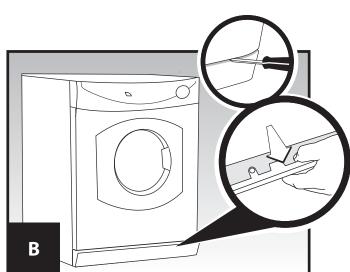

## **SK03 STACK KIT MOUNTING INSTRUCTIONS AND PATTERN**

FOR USE WITH TVM63X OR DV6400X 110V ELECTRIC DRYER & ARWXF129W OR WFL1300XD FRONT-LOADING WASHER

**7**x

3x

Remove dryer kick-plate

Use pattern to mark drill hole positions on washer top

Reinstall dryer kick-plate

3/32"

**DRILL BIT NOT** 

INCLUDED

© Copyright 2020, Westland Sales 15650 SE 102nd Ave. Clackamas, OR 1-800-356-0766 www.westlandsales.com

**USE ONLY SCREWS FROM KIT**