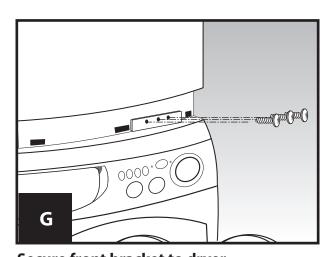

Recess

Rear of washer top

(Side view)

Align template to rear edge of recess

Drill holes into washer top

Secure brackets to washer top

Insert rear bracket into dryer

Secure front bracket to dryer