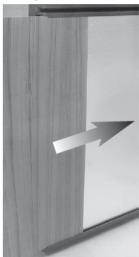

#### **INSTALLATION INSTRUCTIONS**

To install the door panel, follow these steps:

1. Remove the decoration strip by inserting a finger in the plastic profile and pull.

- 2. Open the door 90 degrees.
- 3. Insert the door panel's edges into the grooves of the door frame. Push the panel sideways until the edge of the panel is fitted into the opposite side groove.