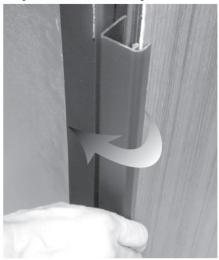

4. Snap on the decoration strip.

5. Snap on the handle.

To replace a mounted door panel, follow these steps:

1. Detach the handle by using a flat blade screwdriver to gently push the two tabs away.

- 2. Remove the decoration strip, according to the previous instruction "To install the door panel", step 1.
- 3. Remove the door panel.
- 4. Install the new panel according to the previous instruction "To install the door panel", steps 3-5.