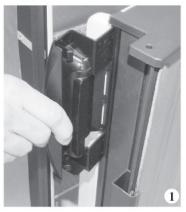

#### **INSTALLATION INSTRUCTIONS**

To install the door panel, follow these steps:

1. Remove the decoration strip by inserting a finger in the plastic profile and pull.

- 2. Open the door 90 degrees.
- 3. Insert the door panel's edges into the grooves of the door frame. Push the panel sideways until the edge of the panel is fitted into the opposite side groove.

4. Snap on the decoration strip.

5. Snap on the handle.

To replace a mounted door panel, follow these steps:

1. Detach the handle by using a flat blade screwdriver to gently push the two tabs away.

- 2. Remove the decoration strip, according to the previous instruction "To install the door panel", step 1.
- 3. Remove the door panel.
- 4. Install the new panel according to the previous instruction "To install the door panel", steps 3-5.