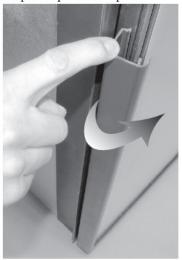

#### **INSTALLATION INSTRUCTIONS**

To install the door panel, follow these steps:

1. Remove the decoration strip by inserting a finger in the plastic profile and pull.

- 2. Open the door 90 degrees.
- 3. Insert the door panel's edges into the grooves of the door frame. Push the panel sideways until the edge of the panel is fitted into the opposite side groove.