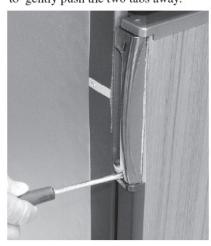

4. Snap on the decoration strip.

5. Snap on the handle.

To replace a mounted door panel, follow these steps:

1. Detach the handle by using a flat blade screwdriver to gently push the two tabs away.

- 2. Remove the decoration strip, according to the previous instruction "To install the door panel", step 1.
- 3. Remove the door panel.
- 4. Install the new panel according to the previous instruction "To install the door panel", steps 3-5.