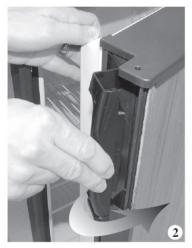

#### **INSTALLATION INSTRUCTIONS**

To install the door panel, follow these steps:

1. Remove the decoration strip by inserting a finger in the plastic profile and pull.

- 2. Open the door 90 degrees.
- 3. Insert the door panel's edges into the grooves of the door frame. Push the panel sideways until the edge of the panel is fitted into the opposite side groove.