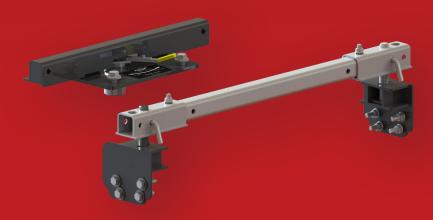

## **OE Series SuperGlide Mounting Kit Adapter**

#4435 (20K

**Short Bed Truck Solution** 

- For use with SuperGlide #4100 (16K) or #4400 (20K)
- Fully removable for a clean bed
- Uses factory gooseneck mounting point
- No tools needed for removal