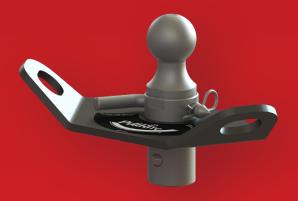

## OE Series Gooseneck Ball w/ Chain Plate #4437 (30K)

**Gooseneck Towing Solution** 

- Uses factory gooseneck mounting point
- Hardened surface to reduce wear
- Convenient safety chain attachment points
- Easily removable for clean bed
- Premium Package available (#4438; chrome plated w/ case)