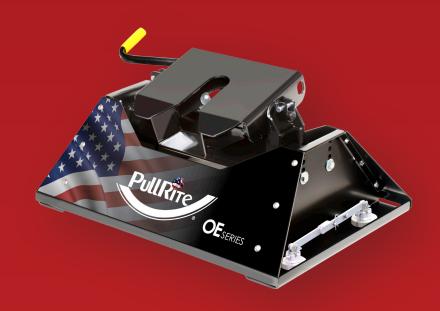

## **OE Series Super 5th**

#1300 (18K) & #1400 (25K)

**Long Bed Truck Solution** 

- Uses factory fifth wheel mounting points
- Easy-to-install exposed mounting posts
- Auto-locking, rotary gear-driven latch
- Dual tilting hitch plate
- Height adjustable from 15" to 18"