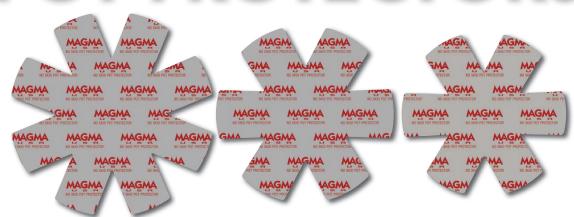

## SET OF 3 - NO SKID

# POT PROTECTORS

- Protect any cookware from scratching, chipping, or marring
- Non-slip texture keeps items from shifting when stored

 3 individual sizes designed specifically for Magma cookware's convenient nesting function

#### **Use / Instructions**

- · Prior to use, insure cookware is cool to touch
- · Cookware should be clean and dry
- When nesting or stacking cookware, place protector between pots