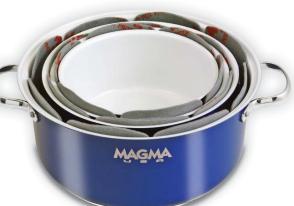

# POT PROTECTORS

- Protect any cookware from scratching, chipping, or marring
- Non-slip texture keeps items from shifting when stored

 3 individual sizes designed specifically for Magma cookware's convenient nesting function