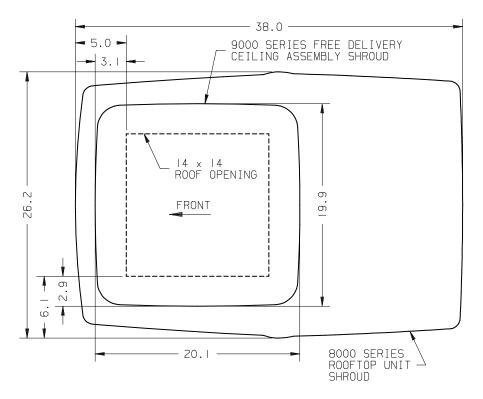

ovens, toasters, coffeemakers, television sets, refrigerators, lights, etc.
- C. Generators do lose capacity under the following conditions: (1) Altitude increases above sea level, (2) Temperature increases above certain outdoor design temperatures, and (3) Lack of maintenance.

Airxcel Inc. RV Products Division P.O. Box 4020 Wichita, KS 67204

Coleman is a registered trademark of The Coleman Company, Inc. used under license. Mach is a registered trademark. (3-3-15)

# **ROOF TOP UNIT DIMENSIONS**



### QUICK REFERENCE CHART

| DIMENSIONS |             |
|------------|-------------|
| Exterior   | Height 13.8 |
| Shroud     | Width 26.1  |
|            | Length 38.0 |
| Interior   | Depth 2.2   |
| Shroud     | Width 19.9  |
|            | Length 20.1 |

# **CEILING SHROUD DIMENSIONS**