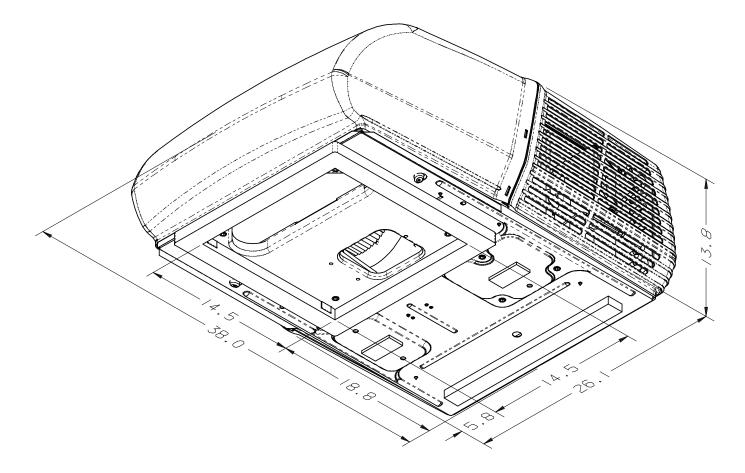

# **ROOF TOP UNIT DIMENSIONS**

### QUICK REFERENCE CHART

| DIMENSIONS |             |
|------------|-------------|
| Exterior   | Height 13.8 |
| Shroud     | Width 26.1  |
|            | Length 38.0 |
| Interior   | Depth 2.2   |
| Shroud     | Width 19.9  |
|            | Length 20.1 |