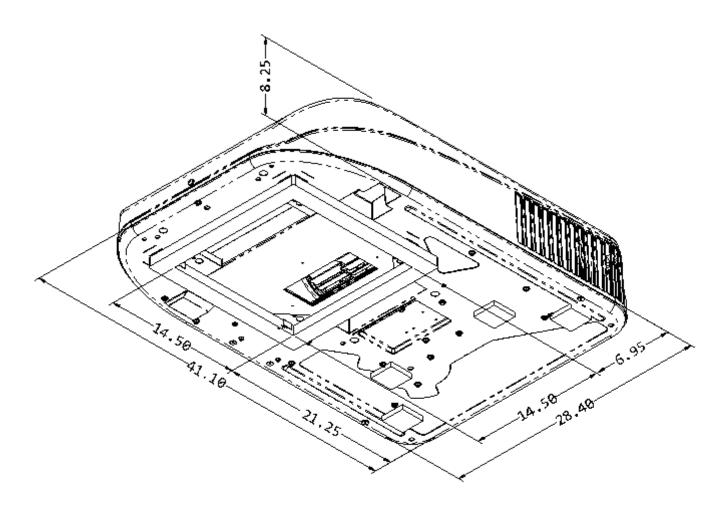

### ROOF TOP UNIT DIMENSIONS

## QUICK REFERENCE CHART

| DIMENSIONS         |              |
|--------------------|--------------|
| Exterior           | Height 8.25  |
| Shroud             | Width 28.40  |
|                    | Length 41.10 |
| Interior<br>Shroud | Depth 2.2    |
|                    | Width 19.9   |
|                    | Length 20.1  |