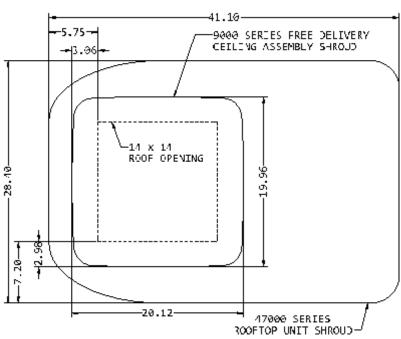

# CEILING SHROUD DIMENSIONS

## QUICK REFERENCE CHART

| DIMENSIONS         |              |
|--------------------|--------------|
| Exterior           | Height 8.25  |
| Shroud             | Width 28.40  |
|                    | Length 41.10 |
| Interior<br>Shroud | Depth 2.2    |
|                    | Width 19.9   |
|                    | Length 20.1  |