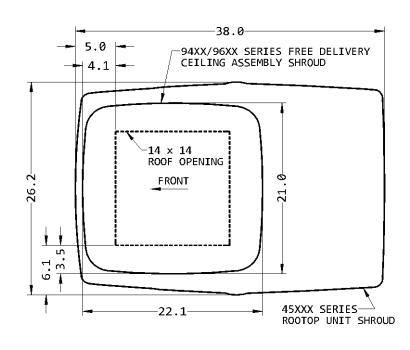

ert Test (See Specifications).
- B. Power consumption of electronic ovens, toasters, coffeemakers, television sets, refrigerators, lights, etc.
- C. Generators do lose capacity under the following conditions: (1) Altitude increases above sea level, (2) Temperature increases above certain outdoor design temperatures, and (3) Lack of maintenance.

Airxcel Inc. RV Products Division P.O. Box 4020 Wichita, KS 67204

### ROOF TOP UNIT DIMENSIONS



## QUICK REFERENCE CHART

| DIMENSIONS         |             |
|--------------------|-------------|
| Exterior           | Height 11.8 |
| Shroud             | Width 26.1  |
|                    | Length 38.0 |
| Interior<br>Shroud | Depth 2.2   |
|                    | Width 19.9  |
|                    | Length 20.1 |

## CEILING SHROUD DIMENSIONS