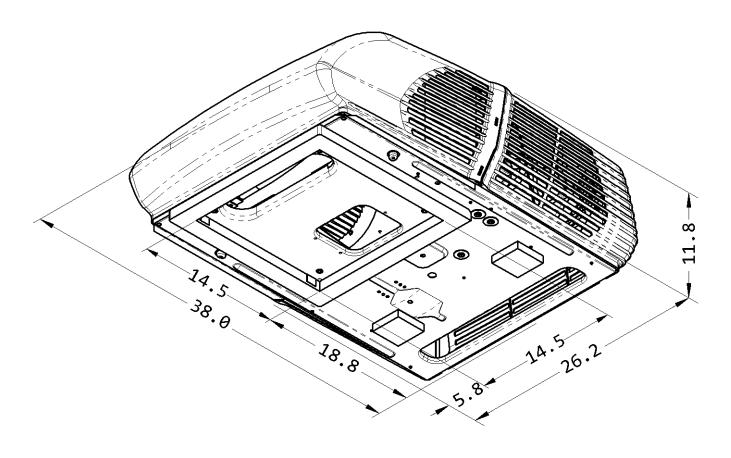

### ROOF TOP UNIT DIMENSIONS

## QUICK REFERENCE CHART

| DIMENSIONS         |             |
|--------------------|-------------|
| Exterior           | Height 11.8 |
| Shroud             | Width 26.1  |
|                    | Length 38.0 |
| Interior<br>Shroud | Depth 2.2   |
|                    | Width 19.9  |
|                    | Length 20.1 |