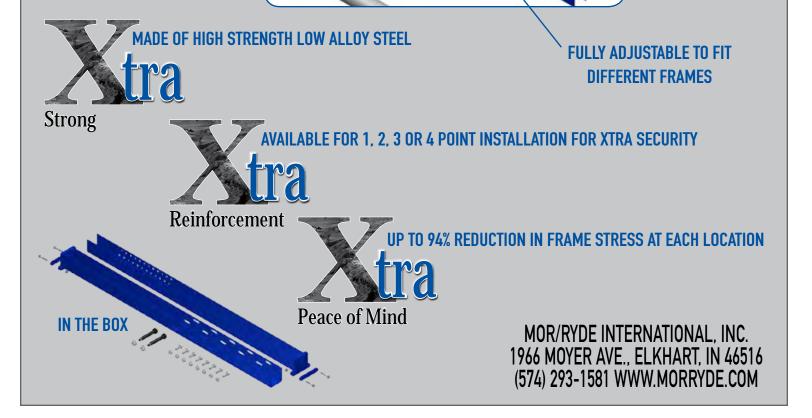

deal with the most extreme stresses your trailer frame will undergo.

The XFactor System is made of high strength steel in order to deal with even the most extreme frame stresses. Installation on the center spring hanger provides a significant reduction in frame stress from rough roads, tight cornering, and extreme side forces. For even more strength, the XFactor System can be installed at every hanger location. EASY INSTALLATION-NO WELDING NO DRILLING REQUIRED FOR STANDARD 3" WIDE SPRING HANGERS