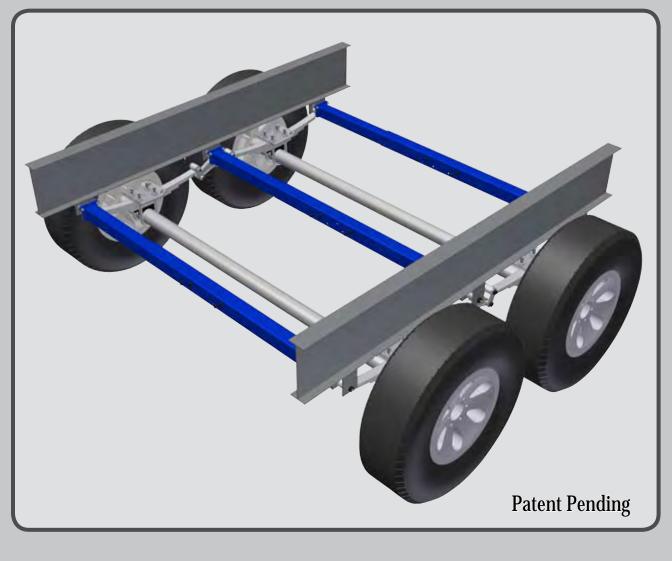

deal with the most extreme stresses your trailer frame will undergo.

The XFactor System is made of high strength steel in order to deal with even the most extreme frame stresses. Installation on the center spring hanger provides a significant reduction in frame stress from rough roads, tight cornering, and extreme side forces. For even more strength, the XFactor System can be installed at every hanger location. EASY INSTALLATION-NO WELDING NO DRILLING REQUIRED FOR STANDARD 3" WIDE SPRING HANGERS

> GREASABLE ZERK BOLT INCLUDED!

Factor Performance Crossmembers by MOR/ryde