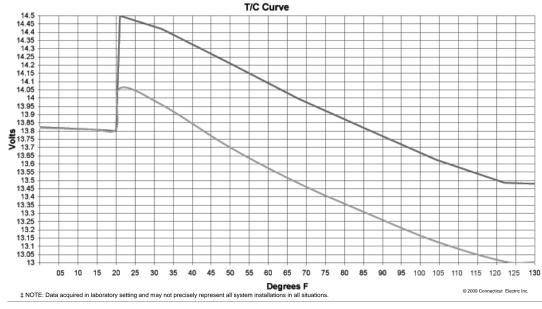

**TEMPERATURE** COMPENSATED **QUICK CHARGE FUNCTION WITH** TEMPASSURE **OPTION!** 

**ACTIVE POWER FACTOR** CORRECTION **ALLOWS FOR BETTER USE OF** AVAILABLE POWER!

Voltage vs. temperature curves for the Parallax Power Supply® TempAssure™ temperature compensated battery charging system.‡

Boost Mode Charge Voltage Nominal Charge Voltage

## **5400 Series Specifications**

| MODEL  | ITEM                                                      | AC INPUT        |       | DC OUTPUT                    |      | DIMENSIONS |         |         | WEIGHT    |
|--------|-----------------------------------------------------------|-----------------|-------|------------------------------|------|------------|---------|---------|-----------|
| NUMBER | DESCRIPTION                                               | VOLTS           | WATTS | VOLTS                        | AMPS | Н          | W       | D       |           |
| TCRU45 | 45 AMP CONVERTER CHARGER<br>WITH TEMPERATURE COMPENSATION | 105-130<br>60Hz | 775   | SEE T/C Curve<br>Chart Above | 45   | 4-1/2"     | 11-1/2" | 10-1/2" | 9.25 lbs. |
| TCRU55 | 55 AMP CONVERTER CHARGER WITH TEMPERATURE COMPENSATION    | 105-130<br>60Hz | 975   | SEE T/C Curve<br>Chart Above | 55   | 4-1/2"     | 11-1/2" | 10-1/2" | 9.25 lbs. |
| TCRU65 | 65 AMP CONVERTER CHARGER WITH TEMPERATURE COMPENSATION    | 105-130<br>60Hz | 1090  | SEE T/C Curve<br>Chart Above | 65   | 4-1/2"     | 11-1/2" | 10-1/2" | 9.25 lbs. |
| TCRU75 | 75 AMP CONVERTER CHARGER<br>WITH TEMPERATURE COMPENSATION | 105-130<br>60Hz | 1260  | SEE T/C Curve<br>Chart Above | 75   | 4-1/2"     | 11-1/2" | 10-1/2" | 9.25 lbs. |