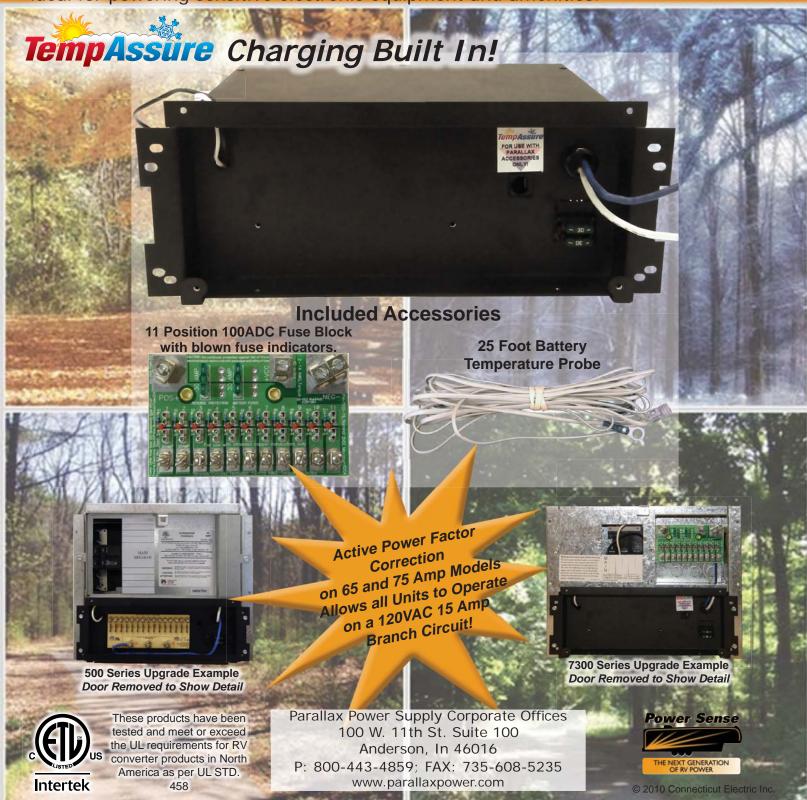

# 45, 55, 65 & 75 AMP OUTPUTS!

The TCRU Series is a group of products designed to upgrade *any* classic 6300, 7300, or 500 Series Power Center by adding the benefits of the TempAssure<sup>™</sup> module. TempAssure features temperature compensated charging that adjusts to the ideal charge voltage based on battery temperature! Clean, stable, filtered output power is ideal for powering sensitive electronic equipment and amenities.

**TEMPERATURE** COMPENSATED **QUICK CHARGE FUNCTION WITH** TEMPASSURE **OPTION!** 

**ACTIVE POWER FACTOR** CORRECTION **ALLOWS FOR BETTER USE OF** AVAILABLE POWER!

Voltage vs. temperature curves for the Parallax Power Supply® TempAssure™ temperature compensated battery charging system.‡