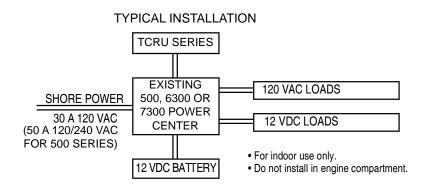

# TCRU SERIES UNIVERSAL UPGRADE!

# 45, 55, 65 & 75 AMP OUTPUTS!

The TCRU Series is a group of products designed to upgrade *any* classic 6300, 7300, or 500 Series Power Center by adding the benefits of the TempAssure<sup>™</sup> module. TempAssure features temperature compensated charging that adjusts to the ideal charge voltage based on battery temperature! Clean, stable, filtered output power is ideal for powering sensitive electronic equipment and amenities.