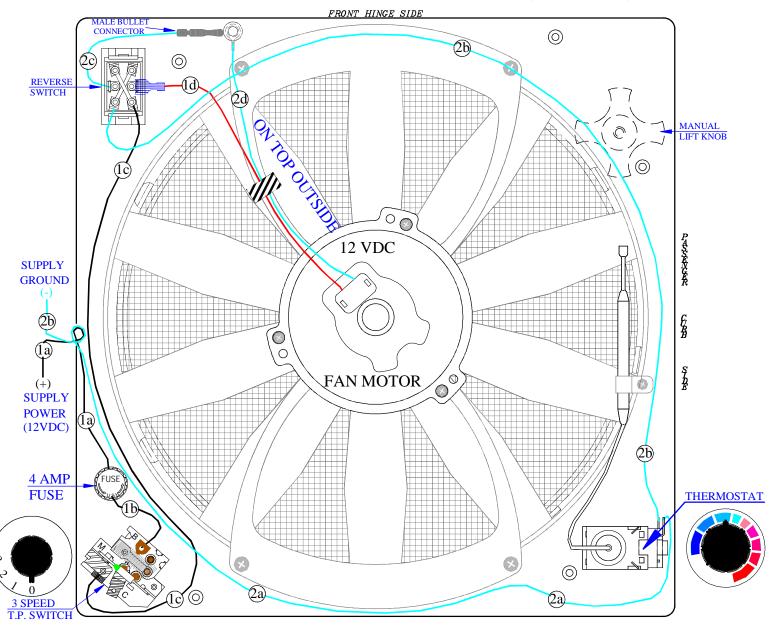

## FAN-TASTIC VENT

MODEL 2250, MANUAL DOME LIFT, 3-SPEED w/THERMAL PROTECTOR, FAN MOTOR IN/OFF/OUT SWITCH AND BUILT-IN COOLING THERMOSTAT (22-123 DEGREES).

|                 | (1a) WS-0342-09 #16 BLACK POSITIVE FROM 12VDC POWER SUPPLY TO 4 AMP SLO-BLO FUSE                 |
|-----------------|--------------------------------------------------------------------------------------------------|
| SYSTEN<br>R KEY | (ib) WS-0110-09 #16 BLACK POSITIVE FROM 4 AMP SLO-BLO FUSE TO 3-SPEED "B" TERMINAL               |
|                 | (ic) WS-0222-09 #16 BLACK POSITIVE FROM 3-SPEED "M" TERMINAL TO FAN REVERSE SWITCH 5:00 POSITION |
|                 | (Id) — #16 RED POSITIVE FROM FAN REVERSE SWITCH 3:00 POSITION TO FAN MOTOR                       |
| I. A            | (2a) WS-0396-81 #16 WHITE GROUND FROM SUPPLY GROUND TO BULB THERMOSTAT                           |
| COLO            | (2b) WS-0264-81 #16 WHITE GROUND FROM BULB THERMOSTAT TO 7:00 POSITION ON REVERSE SWITCH.        |
|                 | (2) WS-0170-81 #16 WHITE GROUND FROM FAN REVERSE SWITCH 9:00 POSITION TO DOME SWITCH IN BASE     |
| 77              | (2d) — #16 WHITE GROUND FROM DOME SWITCH IN BASE TO FAN MOTOR                                    |