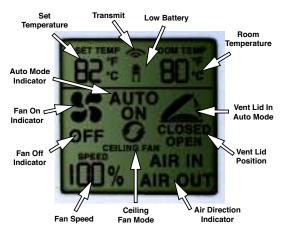

#### Fan On & Power Off; Press this button:

- To start the fan.
- To turn the fan off.
- To exit Auto Mode.

#### Vent Lid Position; Press this button:

- To open or close the vent lid.
- While the fan is running in Manual Mode press once to close the vent lid and enter "Ceiling Fan" Mode.
- Note: This button is not active in Auto Mode.
- Note: If the fan loses 12volt RV power or power is removed from the fan, use the knob located at the ceiling to manually open or close the vent lid if desired.

#### Air Exhaust / Intake; Press this button:

- To reverse the fan from intake or exhaust.
- Note: In Auto Mode, the fan direction is automatically positioned to Exhaust, but may be overridden and changed to Intake by depressing this key.

#### Fan Auto Mode; Press this button:

- To enter Auto Mode. Auto Mode allows the fan lid to automatically open and the fan motor to operate as dictated by the thermostat set point temperature. Once the cabin temperature cools and reaches the set point temperature, the fan lid will close and the fan motor will shut off.
- · Pressing this button while in Auto Mode will shut off Auto Mode, close the vent lid and shut off the fan motor.

### Thermostat Set Temperature:

Temp + : Press this button:

To increase the Set Temperature for Auto Mode. Temp - ; Press this button:

- To decrease the Set Temperature for Auto Mode.
- Note: The thermostat ranges is from 29°F to 99°F or -2°C to 37°C. To change from Fahrenheit to Celsius on the temperature display, press and hold both set temperature keys simultaneously.

TEMP

- Fan Speed + ; Press this button:
- To increase the fan speed. The fan has ten speeds.
- Fan Speed ; Press this button:
- To decrease the fan speed. The fan has ten speeds.
- Note: When the fan speed reaches either the maximum or minimum speed, the fan will respond with 2 quick beep sounds to indicate this.

#### Low Battery Indicator

Fan Speed;

- When the battery is at full charge, three black power bars are displayed.
- One or zero power bars displayed indicates the batteries need replacement.

- This symbol is displayed on the screen when any button is pressed to indicate the signal was transmitted to the fan.
- A beep sound from the ceiling unit indicates the signal from the remote control was received by the fan.

#### LCD Screen Icons

Note: After 5 minutes of inactivity, the LCD screen will go blank to conserve battery power. Press any button once to turn the LCD screen on.

P/N 10-21274 - Rev. 6/12/09