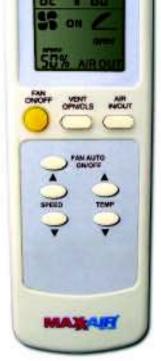

### MaxxFan<sup>™</sup> Wireless Remote Control Model Series 7000K-7500K

**Remove Protective** 

Film from Display

Screen

#### Fan On & Power Off; Press this button:

- To start the fan.
- To turn the fan off.
- To exit Auto Mode.

#### Vent Lid Position; Press this button:

- To open or close the vent lid.
- While the fan is running in Manual Mode press once to close the vent lid and enter "Ceiling Fan" Mode.
- Note: This button is not active in Auto Mode.
- Note: If the fan loses 12volt RV power or power is removed from the fan, use the knob located at the ceiling to manually open or close the vent lid if desired.

#### Air Exhaust / Intake; Press this button:

- To reverse the fan from intake or exhaust.
- Note: In Auto Mode, the fan direction is automatically positioned to Exhaust, but may be overridden and changed to Intake by depressing this key.

#### Fan Auto Mode; Press this button:

- To enter Auto Mode. Auto Mode allows the fan lid to automatically open and the fan motor to operate as dictated by the thermostat set point temperature. Once the cabin temperature cools and reaches the set point temperature, the fan lid will close and the fan motor will shut off.
- · Pressing this button while in Auto Mode will shut off Auto Mode, close the vent lid and shut off the fan motor.

### Thermostat Set Temperature:

Temp + : Press this button:

To increase the Set Temperature for Auto Mode. Temp - ; Press this button:

- To decrease the Set Temperature for Auto Mode.
- Note: The thermostat ranges is from 29°F to 99°F or -2°C to 37°C. To change from Fahrenheit to Celsius on the temperature display, press and hold both set temperature keys simultaneously.

TEMP

- Fan Speed + ; Press this button:
- To increase the fan speed. The fan has ten speeds.
- Fan Speed ; Press this button:
- To decrease the fan speed. The fan has ten speeds.
- Note: When the fan speed reaches either the maximum or minimum speed, the fan will respond with 2 quick beep sounds to indicate this.