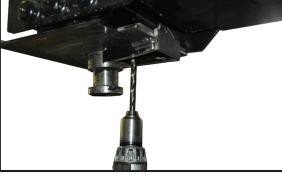

## 5095 Trailair Tri-Alide Kit

. Slide locking plate on back lip of Tri-Glide base. Center locking plate behind the king pin by pushing plate against base shoe. Clamp in place.

2. Using locking plate as a template, transfer/center punch hole location.

- 3. Drill a 1/2" hole into Tri-Glide base.
- 4. Fasten locking plate to Tri-Glide base using the 1/2" X 1-1/2" bolt and nylon lock nut. Torque to 85 ft-lbs.
- Locking plates on hitch head are not needed when using this kit. They can be extended all the way out or removed.