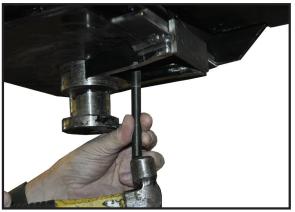

## 5095 Trailair Tri-Alide Kit

. Slide locking plate on back lip of Tri-Glide base. Center locking plate behind the king pin by pushing plate against base shoe. Clamp in place.

2. Using locking plate as a template, transfer/center punch hole location.

- 3. Drill a 1/2" hole into Tri-Glide base.
- 4. Fasten locking plate to Tri-Glide base using the 1/2" X 1-1/2" bolt and nylon lock nut. Torque to 85 ft-lbs.
- Locking plates on hitch head are not needed when using this kit. They can be extended all the way out or removed.