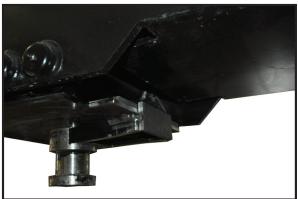

## 5095 Trailair Tri-Alide Kit

. Slide locking plate on back lip of Tri-Glide base. Center locking plate behind the king pin by pushing plate against base shoe. Clamp in place.

2. Using locking plate as a template, transfer/center punch hole location.

- 3. Drill a 1/2" hole into Tri-Glide base.
- 4. Fasten locking plate to Tri-Glide base using the 1/2" X 1-1/2" bolt and nylon lock nut. Torque to 85 ft-lbs.
- Locking plates on hitch head are not needed when using this kit. They can be extended all the way out or removed.