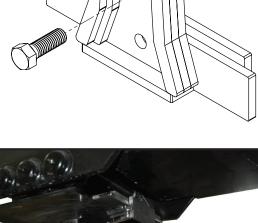

- 3. Drill a 1/2" hole into Tri-Glide base.
- 4. Fasten locking plate to Tri-Glide base using the 1/2" X 1-1/2" bolt and nylon lock nut. Torque to 85 ft-lbs.
- Locking plates on hitch head are not needed when using this kit. They can be extended all the way out or removed.