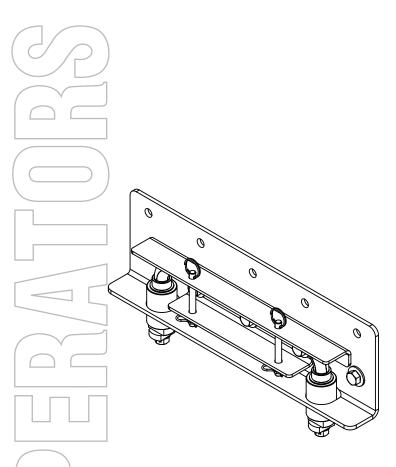

#### **Hitch Assembly:**

- 1. Loosely bolt the main AutoSlide assembly to the side rails using the 1/2" x 1 1/2" bolts, flat washers, and lock nuts provided in the side rail bolt package at the predetermined height using the bolt pattern guide in drawing #1. NOTE: On highest setting, use 6 bolts. The 4 along the top row are to fasten to hitch assembly and the bottom 2 are to fasten the side rail brace to side rail to retain locking pins.
- 2. Tighten all the bolts.
- 3. Unlock locking pins and insert the hitch assembly into the base rails and test for fit. If the pins are to narrow to drop in, follow the alignment procedure on page 3.
- 4. Proceed to base rail install procedure as provided in the base rail installation kit.

**IMPORTANT NOTE:** Apply a little grease or lubricant to the part of the pins that insert into the base rails to help maintain smooth operation and rotation of pins and to protect from the elements. Turn the pins occasionally to prevent them from seizing.