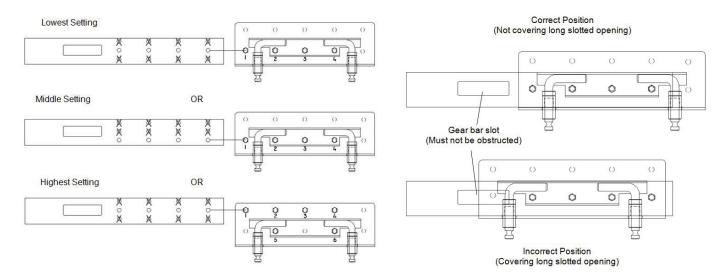

#### **Hitch Assembly:**

- 1. Loosely bolt the main AutoSlide assembly to the side rails using the 1/2" x 1 1/2" bolts, flat washers, and lock nuts provided in the side rail bolt package at the predetermined height using the bolt pattern guide in drawing #1. NOTE: On highest setting, use 6 bolts. The 4 along the top row are to fasten to hitch assembly and the bottom 2 are to fasten the side rail brace to side rail to retain locking pins.
- 2. Tighten all the bolts.
- 3. Unlock locking pins and insert the hitch assembly into the base rails and test for fit. If the pins are to narrow to drop in, follow the alignment procedure on page 3.
- 4. Proceed to base rail install procedure as provided in the base rail installation kit.

**IMPORTANT NOTE:** Incorrect mounting of the side plates to the main body will result in the incorrect position of the hitch for towing and will not allow the hitch to travel back to its full 14" ability.