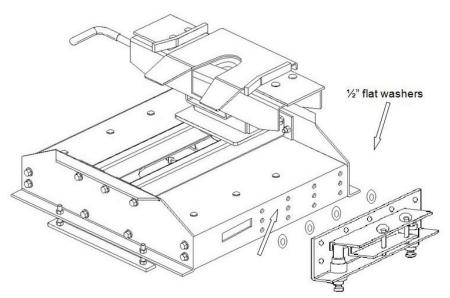

# **Alignment Procedure:**

If the side plate pins do not drop into the base rail holes because they are not out far enough, then undo one side and add a ½" flat washer in between the main frame and the side plate at each bolt attachment hole as shown in drawing below. Tighten and try reinstalling into the base rails. If necessary, do the same on the other side to shim out further if needed.