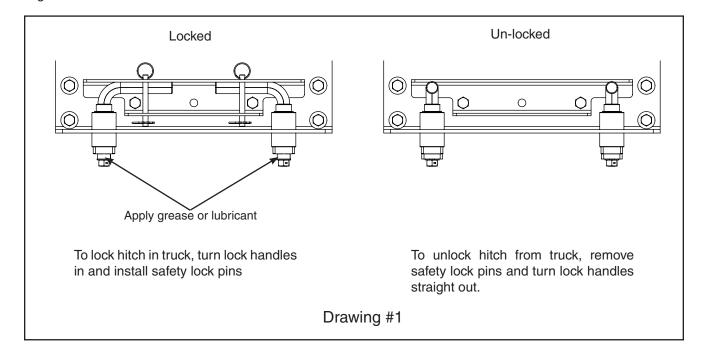

**IMPORTANT NOTE:** Apply a little grease or lubricant to the part of the pins that insert into the base rails to help maintain smooth operation and rotation of pins and to protect from the elements. Turn the pins occasionally to prevent them from seizing.

# **Alignment Procedure:**

If the side plate pins do not drop into the base rail holes because they are not out far enough, then undo one side and add a ½" flat washer in between the main frame and the side plate at each bolt attachment hole as shown in drawing below. Tighten and try reinstalling into the base rails. If necessary, do the same on the other side to shim out further if needed.