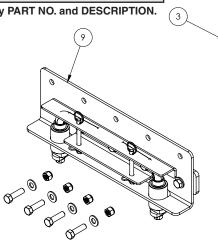

## 6033 Parts Breakdown

| ITEM | PART #   | QTY | DESCRIPTION                    |
|------|----------|-----|--------------------------------|
| 1    | 00173    | 4   | NUT, HEX, .50NC CENTER PUNCH   |
| 2    | 00482    | 12  | BOLT, .50 NC X 1.75 GR.5 HEX   |
| 3    | 02178    | 12  | NUT, .50NC LOCK, NY. INSERT    |
| 4    | 02384    | 4   | .50 X 14GA MACHINE WASHER      |
| 5    | 07225    | 4   | SPLIT RING                     |
| 6    | 14262-76 | 2   | UMS SIDE RAIL BRACE            |
| 7    | 14342-95 | 4   | CLEVIS SAFETY PIN              |
| 8    | 14350    | 4   | HAIR PIN, .093 WIRE X 1.63 OL  |
| 9    | 14411-30 | 2   | UMAS SIDE RAIL, REESE          |
| 10   | 14412-95 | 4   | UMS LOCK PIN ASSEMBLY, REESE   |
| 11   | 14413-95 | 4   | LOCKING TAB                    |
| 12   | 14423    | 8   | WASHER SHIM .875 ID X .030 THK |
| 13   | 14488    | 20  | .50 FLAT WASHER NARROW RIM     |
| 14   | 14763-76 | 2   | .375 UMS AS SPACER             |
| 14   | 14959-76 | 2   | .25 AS SPACER                  |

6033 Parts Breakdown

Please order replacement parts by PART NO. and DESCRIPTION.

P.O. BOX 189 4010 320th St., BOYDEN, IA. 51234 PH: (712) 725-2311 FAX: (712) 725-2380 TOLL FREE: 1-800-54DEMCO (1-800-543-3626) www.towdemco.com