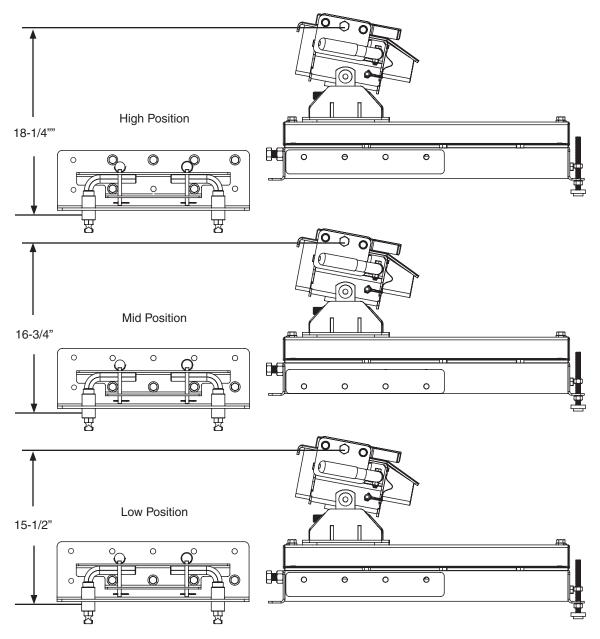

## 6033 Side Rail Assembly Instructions

- 1. Loosely bolt the main Autoslide assembly to the side rails with spacer plates using the 1/2" x 1 3/4" bolts, flat washers, and lock nuts provided in the side rail bolt package at the predetermined height using the bolt pattern guide in below. NOTE: On highest setting, use 6 bolts. The 4 along the top row are to fasten to hitch assembly and the bottom 2 are to fasten the side rail brace to side rail to retain locking pins. (1/4" & 3/8" thick spacers are supplied for adjusting the hitch mount width with the bed pockets. You may mix and match the different shim thicknesses for fine tuning the fit).
- 2. Tighten all bolts.
- 3. Unlock locking pins and insert the hitch assembly into the base rails and test for fit. If the pins are to narrow to drop in, follow the alignment procedure on page 3.
- 4. Proceed to base rail install procedure as provided in the base rail installation kit.