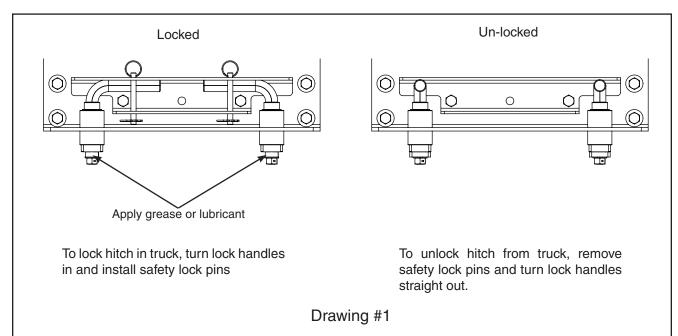

**IMPORTANT NOTE:** Apply a little grease or lubricant to the part of the pins that insert into the base rails to help maintain smooth operation and rotation of pins and to protect from the elements. Turn the pins occasionally to prevent them from seizing.