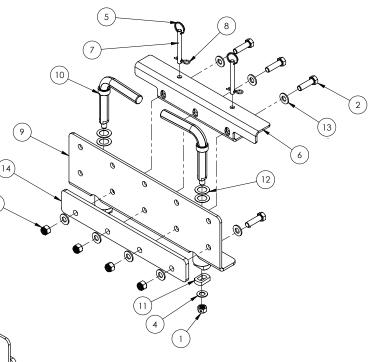

## 6033 Parts Breakdown

| ITEM | PART #   | QTY | DESCRIPTION                    |
|------|----------|-----|--------------------------------|
| 1    | 00173    | 4   | NUT, HEX, .50NC CENTER PUNCH   |
| 2    | 00482    | 12  | BOLT, .50 NC X 1.75 GR.5 HEX   |
| 3    | 02178    | 12  | NUT, .50NC LOCK, NY. INSERT    |
| 4    | 02384    | 4   | .50 X 14GA MACHINE WASHER      |
| 5    | 07225    | 4   | SPLIT RING                     |
| 6    | 14262-76 | 2   | UMS SIDE RAIL BRACE            |
| 7    | 14342-95 | 4   | CLEVIS SAFETY PIN              |
| 8    | 14350    | 4   | HAIR PIN, .093 WIRE X 1.63 OL  |
| 9    | 14411-30 | 2   | UMAS SIDE RAIL, REESE          |
| 10   | 14412-95 | 4   | UMS LOCK PIN ASSEMBLY, REESE   |
| 11   | 14413-95 | 4   | LOCKING TAB                    |
| 12   | 14423    | 8   | WASHER SHIM .875 ID X .030 THK |
| 13   | 14488    | 20  | .50 FLAT WASHER NARROW RIM     |
| 14   | 14763-76 | 2   | .375 UMS AS SPACER             |
| 14   | 14959-76 | 2   | .25 AS SPACER                  |