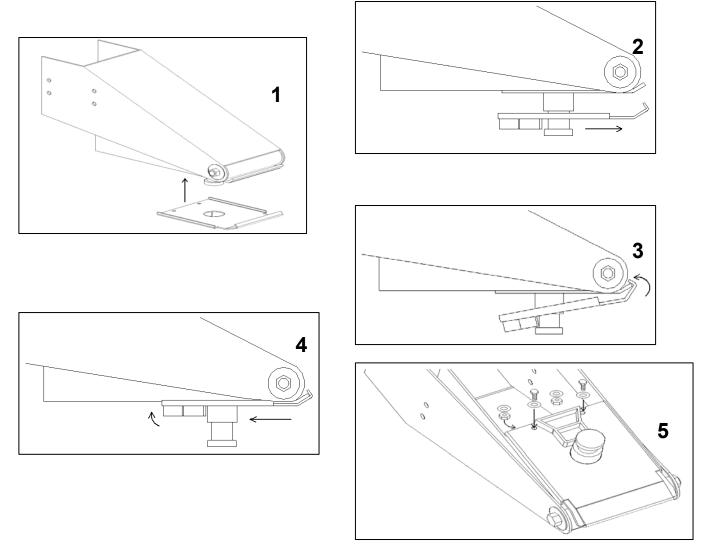

## 5<sup>th</sup> Airborne Pin Box Application:

- 1. Place capture plate up under pin box, inserting the king pin through the hole opening (drawing 1).
- 2. Once the hole clears the collar on the bottom of the king pin and is even with the 2" diameter middle, pull the capture plate towards the front (drawing 2) so bent lip can clear front bend of pin box plate (drawing 3).
- 3. Push capture plate back to clear top shoulder of king pin and press up flush against the trailer king pin plate (drawing 4).
- 4. Fasten to king pin with 3/8" bolts and nuts using existing holes in king pin skid plate at rear. Push bolts with a washer up through the capture plate and have the nut and washer on the inside portion of the king pin box. Tighten securely (drawing 5).