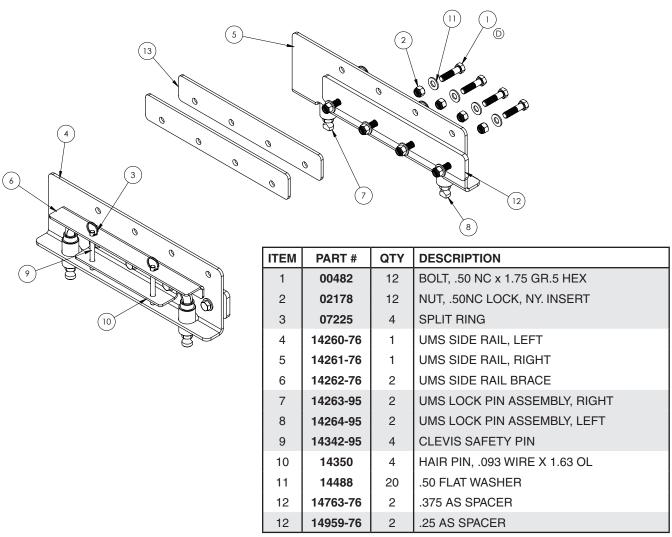

### 6004 Parts Breakdown

Please order replacement parts by PART NO. and DESCRIPTION

**IMPORTANT NOTE:** Apply a little grease or lubricant to the part of the pins that insert into the base rails to help maintain smooth operation and rotation of pins and to protect from the elements. Turn the pins occasionally to prevent them from seizing.