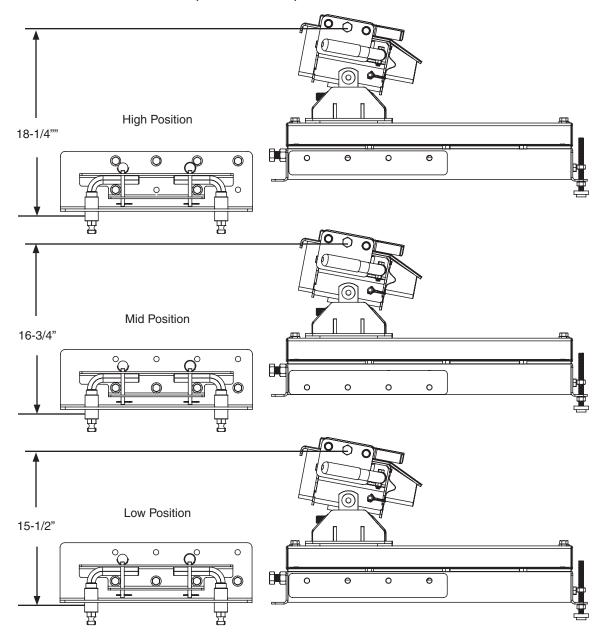

# 6004 Side Rail Assembly Instructions

- 1. Loosely bolt the main Autoslide assembly to the side rails with spacer plates using the 1/2" x 1 3/4" bolts, flat washers, and lock nuts provided in the side rail bolt package at the predetermined height using the bolt pattern guide in below. **NOTE:** On highest setting, use 6 bolts. The 4 along the top row are to fasten to hitch assembly and the bottom 2 are to fasten the side rail brace to side rail to retain locking pins. (1/4" & 3/8" thick spacers are supplied for adjusting the hitch mount width with the bed pockets. You may mix and match the different shim thicknesses for fine tuning the fit).
- 2. Tighten all bolts.
- 3. Unlock locking pins and insert the hitch assembly into the base rails and test for fit. If the pins are to narrow to drop in, follow the alignment procedure on page 3.
- 4. Proceed to base rail install procedure as provided in the base rail installation kit.