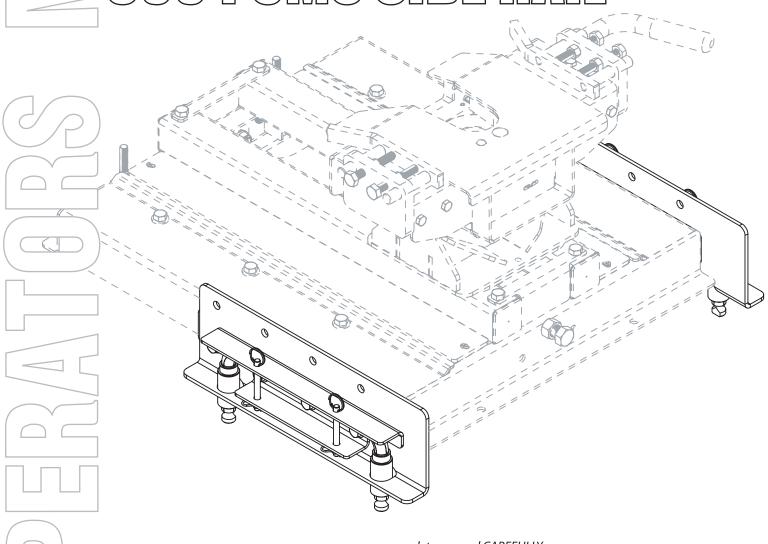

# 5th Wheel Side Rail Assemblies

5004 UMS SIDE RAIL

**READ** complete manual CAREFULLY BEFORE attempting operation.

# 6004 Side Rail Assembly Instructions

- 1. Loosely bolt the main Autoslide assembly to the side rails with spacer plates using the 1/2" x 1 3/4" bolts, flat washers, and lock nuts provided in the side rail bolt package at the predetermined height using the bolt pattern guide in below. **NOTE:** On highest setting, use 6 bolts. The 4 along the top row are to fasten to hitch assembly and the bottom 2 are to fasten the side rail brace to side rail to retain locking pins. (1/4" & 3/8" thick spacers are supplied for adjusting the hitch mount width with the bed pockets. You may mix and match the different shim thicknesses for fine tuning the fit).
- 2. Tighten all bolts.
- 3. Unlock locking pins and insert the hitch assembly into the base rails and test for fit. If the pins are to narrow to drop in, follow the alignment procedure on page 3.
- 4. Proceed to base rail install procedure as provided in the base rail installation kit.