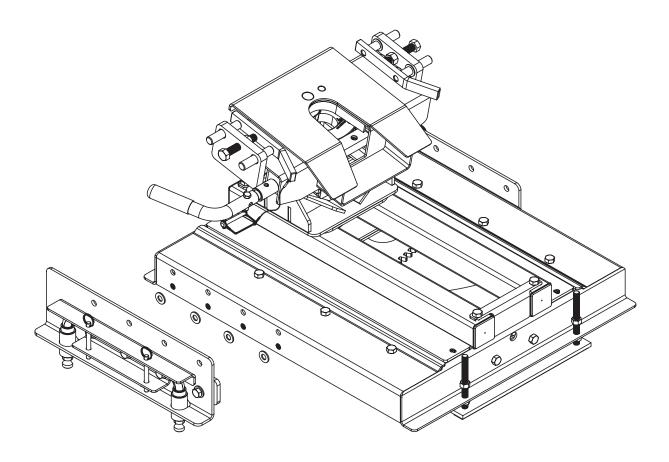

# 6004 Side Rail Assembly Instructions

- 1. Loosely bolt the main Autoslide assembly to the side rails with spacer plates using the 1/2" x 1 3/4" bolts, flat washers, and lock nuts provided in the side rail bolt package at the predetermined height using the bolt pattern guide in below. **NOTE:** On highest setting, use 6 bolts. The 4 along the top row are to fasten to hitch assembly and the bottom 2 are to fasten the side rail brace to side rail to retain locking pins. (1/4" & 3/8" thick spacers are supplied for adjusting the hitch mount width with the bed pockets. You may mix and match the different shim thicknesses for fine tuning the fit).
- 2. Tighten all bolts.
- 3. Unlock locking pins and insert the hitch assembly into the base rails and test for fit. If the pins are to narrow to drop in, follow the alignment procedure on page 3.
- 4. Proceed to base rail install procedure as provided in the base rail installation kit.

### 6004 Parts Breakdown

Please order replacement parts by PART NO. and DESCRIPTION

**IMPORTANT NOTE:** Apply a little grease or lubricant to the part of the pins that insert into the base rails to help maintain smooth operation and rotation of pins and to protect from the elements. Turn the pins occasionally to prevent them from seizing.

## **Alignment Procedure**

If the side plate pins do not drop into the base rail holes because they are not out far enough, then undo one side and add a 1/2" flat washer in between the main frame and the side spacer plate at each bolt attachments hole. Tighten and try reinstalling into the base rails. If necessary, do the same on the other side to shim out further if needed.