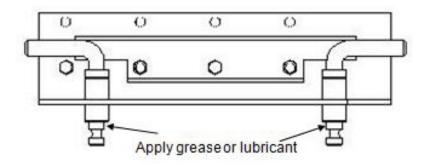

### 6004 Parts Breakdown

Please order replacement parts by PART NO. and DESCRIPTION

**IMPORTANT NOTE:** Apply a little grease or lubricant to the part of the pins that insert into the base rails to help maintain smooth operation and rotation of pins and to protect from the elements. Turn the pins occasionally to prevent them from seizing.