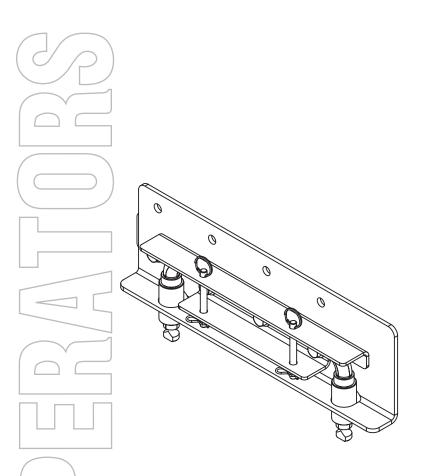

## 6004 Side Rail Assembly Instructions

- 1. Loosely bolt the main Autoslide assembly to the side rails with spacer plates using the 1/2" x 1 3/4" bolts, flat washers, and lock nuts provided in the side rail bolt package at the predetermined height using the bolt pattern guide in below. **NOTE:** On highest setting, use 6 bolts. The 4 along the top row are to fasten to hitch assembly and the bottom 2 are to fasten the side rail brace to side rail to retain locking pins. (1/4" & 3/8" thick spacers are supplied for adjusting the hitch mount width with the bed pockets. You may mix and match the different shim thicknesses for fine tuning the fit).
- 2. Tighten all bolts.
- 3. Unlock locking pins and insert the hitch assembly into the base rails and test for fit. If the pins are to narrow to drop in, follow the alignment procedure on page 3.
- 4. Proceed to base rail install procedure as provided in the base rail installation kit.

## 6004 Parts Breakdown

Please order replacement parts by PART NO. and DESCRIPTION

.25 AS SPACER

**IMPORTANT NOTE:** Apply a little grease or lubricant to the part of the pins that insert into the base rails to help maintain smooth operation and rotation of pins and to protect from the elements. Turn the pins occasionally to prevent them from seizing.