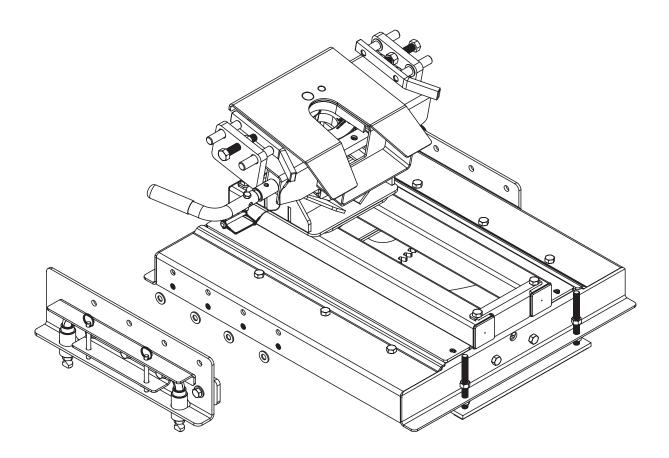

## 6004 Side Rail Assembly Instructions

- 1. Loosely bolt the main Autoslide assembly to the side rails with spacer plates using the 1/2" x 1 3/4" bolts, flat washers, and lock nuts provided in the side rail bolt package at the predetermined height using the bolt pattern guide in below. **NOTE:** On highest setting, use 6 bolts. The 4 along the top row are to fasten to hitch assembly and the bottom 2 are to fasten the side rail brace to side rail to retain locking pins. (1/4" & 3/8" thick spacers are supplied for adjusting the hitch mount width with the bed pockets. You may mix and match the different shim thicknesses for fine tuning the fit).
- 2. Tighten all bolts.
- 3. Unlock locking pins and insert the hitch assembly into the base rails and test for fit. If the pins are to narrow to drop in, follow the alignment procedure on page 3.
- 4. Proceed to base rail install procedure as provided in the base rail installation kit.

## 6004 Parts Breakdown

Please order replacement parts by PART NO. and DESCRIPTION

.25 AS SPACER

**IMPORTANT NOTE:** Apply a little grease or lubricant to the part of the pins that insert into the base rails to help maintain smooth operation and rotation of pins and to protect from the elements. Turn the pins occasionally to prevent them from seizing.