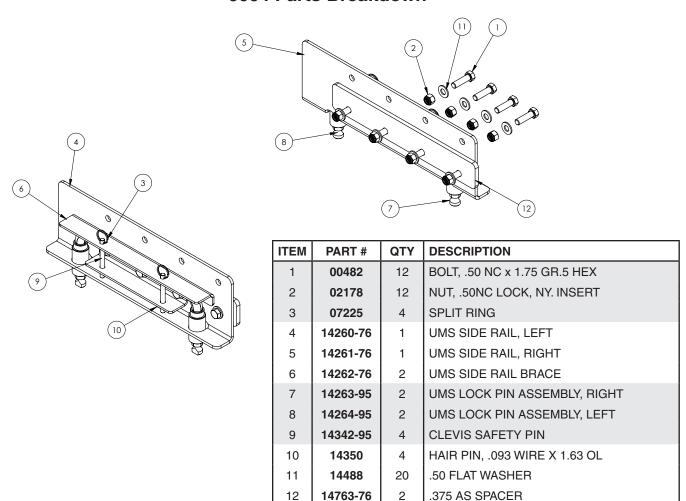

## 6004 Parts Breakdown

Please order replacement parts by PART NO. and DESCRIPTION

.25 AS SPACER

**IMPORTANT NOTE:** Apply a little grease or lubricant to the part of the pins that insert into the base rails to help maintain smooth operation and rotation of pins and to protect from the elements. Turn the pins occasionally to prevent them from seizing.

14959-76

2

12