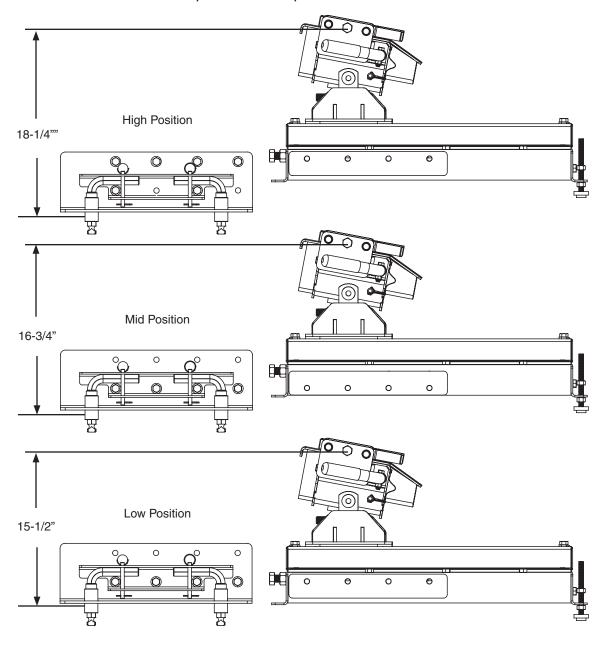

## 6004 Side Rail Assembly Instructions

- 1. Loosely bolt the main Autoslide assembly to the side rails with spacer plates using the 1/2" x 1 3/4" bolts, flat washers, and lock nuts provided in the side rail bolt package at the predetermined height using the bolt pattern guide in below. **NOTE:** On highest setting, use 6 bolts. The 4 along the top row are to fasten to hitch assembly and the bottom 2 are to fasten the side rail brace to side rail to retain locking pins. (1/4" & 3/8" thick spacers are supplied for adjusting the hitch mount width with the bed pockets. You may mix and match the different shim thicknesses for fine tuning the fit).
- 2. Tighten all bolts.
- 3. Unlock locking pins and insert the hitch assembly into the base rails and test for fit. If the pins are to narrow to drop in, follow the alignment procedure on page 3.
- 4. Proceed to base rail install procedure as provided in the base rail installation kit.