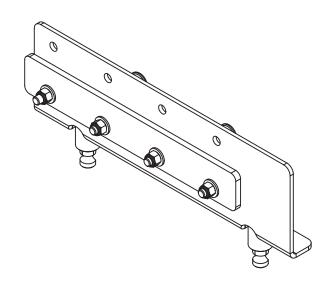

## 6004 Side Rail Assembly Instructions

- 1. Loosely bolt the main Autoslide assembly to the side rails with spacer plates using the 1/2" x 1 3/4" bolts, flat washers, and lock nuts provided in the side rail bolt package at the predetermined height using the bolt pattern guide in below. **NOTE:** On highest setting, use 6 bolts. The 4 along the top row are to fasten to hitch assembly and the bottom 2 are to fasten the side rail brace to side rail to retain locking pins. (1/4" & 3/8" thick spacers are supplied for adjusting the hitch mount width with the bed pockets. You may mix and match the different shim thicknesses for fine tuning the fit).
- 2. Tighten all bolts.
- 3. Unlock locking pins and insert the hitch assembly into the base rails and test for fit. If the pins are to narrow to drop in, follow the alignment procedure on page 3.
- 4. Proceed to base rail install procedure as provided in the base rail installation kit.

## 6004 Parts Breakdown

Please order replacement parts by PART NO. and DESCRIPTION

.25 AS SPACER

**IMPORTANT NOTE:** Apply a little grease or lubricant to the part of the pins that insert into the base rails to help maintain smooth operation and rotation of pins and to protect from the elements. Turn the pins occasionally to prevent them from seizing.