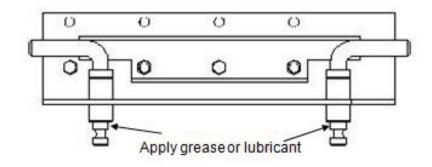

## 6004 Parts Breakdown

Please order replacement parts by PART NO. and DESCRIPTION

.25 AS SPACER

**IMPORTANT NOTE:** Apply a little grease or lubricant to the part of the pins that insert into the base rails to help maintain smooth operation and rotation of pins and to protect from the elements. Turn the pins occasionally to prevent them from seizing.