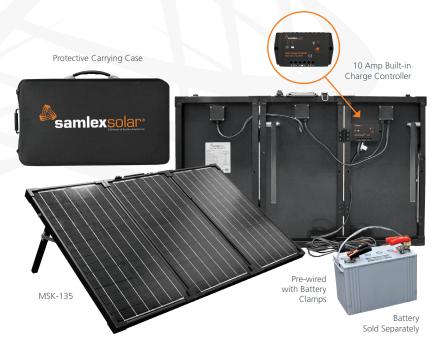

## Portable Charging Kits

Model MSK-90 90 Watts MSK-135 135 Watts

## **Design Features**

- Solar panel is pre-wired with battery clamps for a quick and easy connection, 16' cable
- Turn the panel a few times per day and increase charging by 30%
- Adjustable legs allow for maximum sun exposure
- Folding crystalline panels in anodized aluminum frames, won't rust
- Built-in 10 Amp Charge Controller manages the charge to the battery and prevents overcharging
- For 12V Lead Acid Batteries
- Includes protective carrying case
- NOTE: Battery is not included